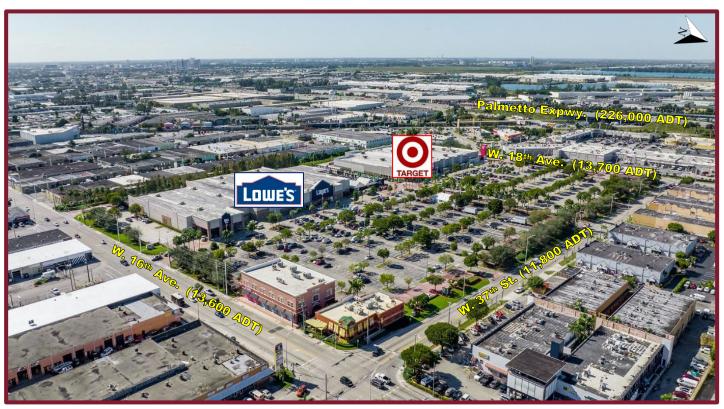

#### **TRAFFIC COUNT:** 39,100 ± ADT W. Okeechobee Road (US Route 27): 58,500 ± ADT

Palmetto Expressway (FL State Road 826): 226,000 ± ADT

#### **PROPERTY HIGHLIGHTS:**

- Located just east of the Palmetto Expressway (SR 826) and Okeechobee Road (SR 27) with easy access for both commuter and local traffic.
- Centrally located in the heart of an industrial and retail district and adjacent to dense residential neighborhoods.
- Nearby businesses include Planet Fitness, Best Buy, LA Fitness, Ross, Burlington, Guitar Center, Chuck E. Cheese, dd's Discounts, McDonald's, USPS, Smoothie Spot, Subway, Community Medical Group.