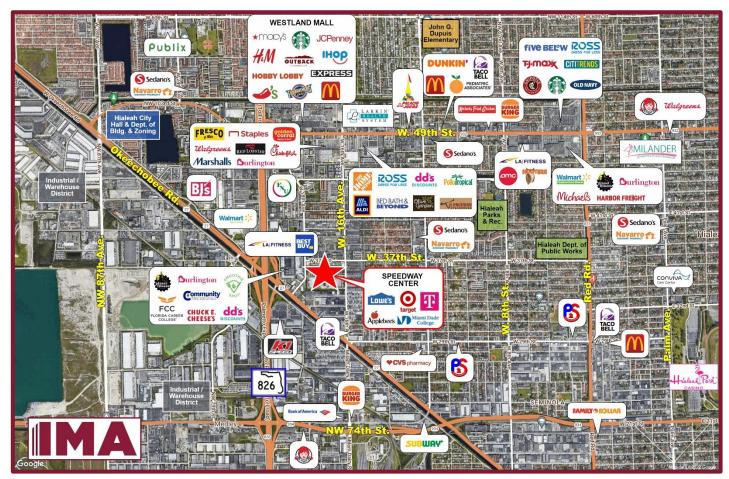

#### JOIN:

- Lowe'sTarget
- Applebee's Wing Stop
- T-Mobile
- Our Community Bank
- Miami-Dade College Outreach Center

RETAIL BROKERS

Eastern Medical Group

#### **PROPERTY HIGHLIGHTS:**

- Located just east of the Palmetto Expressway (SR 826) and Okeechobee Road (SR 27) with easy access for both commuter and local traffic.
- Centrally located in the heart of an industrial and retail district and adjacent to dense residential neighborhoods.
- Nearby businesses include Planet Fitness, Best Buy, LA Fitness, Ross, Burlington, Guitar Center, Chuck E. Cheese, dd's Discounts, McDonald's, USPS, Smoothie Spot, Subway, Community Medical Group.