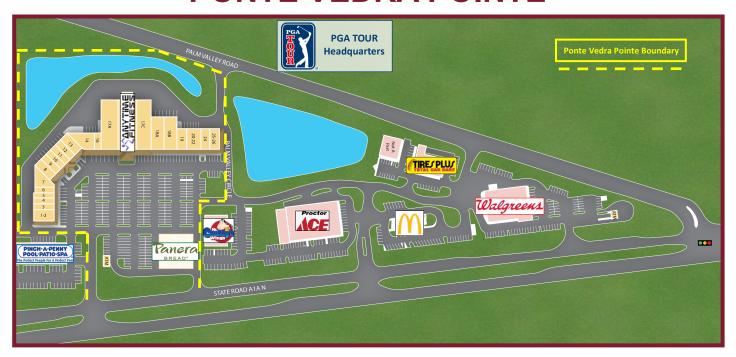

JOIN: • Anytime Fitness • Tire Kingdom • Enterprise Rent-A-Car

Pet Supermarket
 Panera Bread
 Mathnasium

## **PROPERTY HIGHLIGHTS:**

- Tremendous exposure, parking and signage, with great access to A1A North and Palm Valley Road (CR 210), via numerous ingress and egress points.
- Join this prestigious resort community, where established communities and intra-coastal developments provide a year-round population for this upscale, high income area.
- PGA TOUR'S new 187,000 SF global headquarters, located nearby on County Road 210, with 750+ employees.
- Association of Tennis Professionals (ATP) makes Ponte Vedra Beach its World Headquarters for their "World Championship." Their headquarters, with offices, clubhouse and tennis facilities, are in operation year-round.
- Tournament Players Championship (TPC) makes Ponte Vedra Beach its World Headquarters for their Professional Golf Players Championship Tournament, as well as home for their executive offices.
- Golf Courses & Resorts in the area include, but are not limited to: Sawgrass Resorts, Saw Mill Lakes, Odom's Mill, Old Palm Valley, Marsh Landings, Plantation Oaks, Bermuda Bay, The Plantation, St. Johns, Fairfield.
- National retailers in immediate vicinity include: Starbucks, Ace Hardware, Walgreens, The Fresh Market, McDonald's, Tuesday Morning, Ruth's Chris Steak House, US Postal Service, Tropical Café, Bank of America, Verizon Wireless, etc.