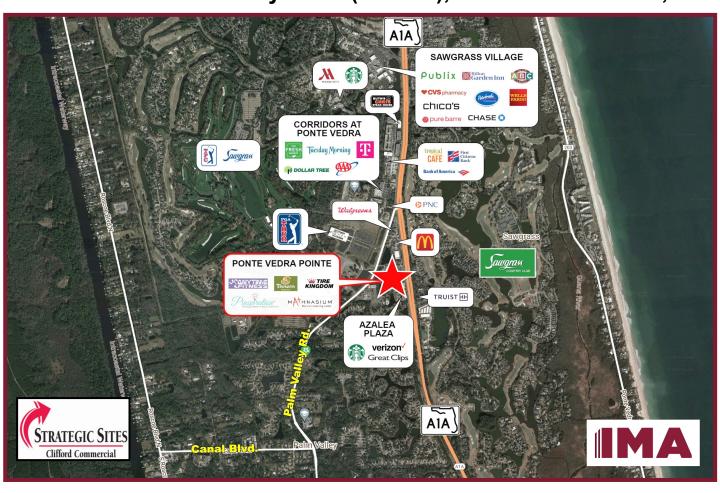

## **PROPERTY HIGHLIGHTS:**

- Tremendous exposure, parking and signage, with great access to A1A North and Palm Valley Road (CR 210), via numerous ingress and egress points.
- Join this prestigious resort community, where established communities and intra-coastal developments provide a year-round population for this upscale, high income area.
- PGA TOUR'S new 187,000 SF global headquarters, located nearby on County Road 210, with 750+ employees.
- Association of Tennis Professionals (ATP) makes Ponte Vedra Beach its World Headquarters for their "World Championship." Their headquarters, with offices, clubhouse and tennis facilities, are in operation year-round.
- Tournament Players Championship (TPC) makes Ponte Vedra Beach its World Headquarters for their Professional Golf Players Championship Tournament, as well as home for their executive offices.
- Golf Courses & Resorts in the area include, but are not limited to: Sawgrass Resorts, Saw Mill Lakes, Odom's Mill, Old Palm Valley, Marsh Landings, Plantation Oaks, Bermuda Bay, The Plantation, St. Johns, Fairfield.
- National retailers in immediate vicinity include: Starbucks, Ace Hardware, Walgreens, The Fresh Market, McDonald's, Tuesday Morning, Ruth's Chris Steak House, US Postal Service, Tropical Café, Bank of America, Verizon Wireless, etc.