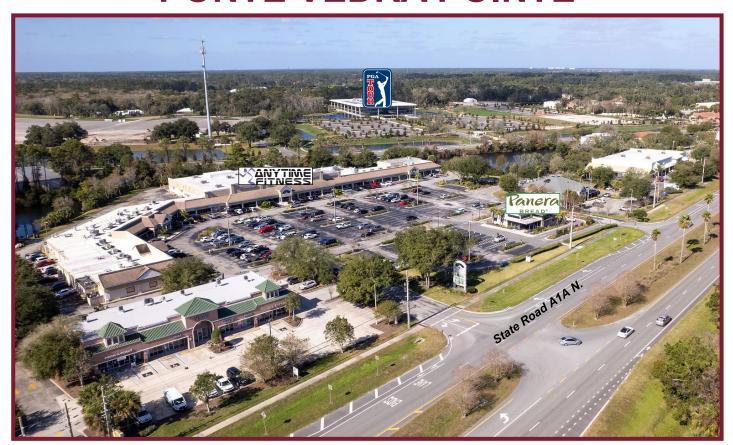

## **PONTE VEDRA POINTE**

A1A North & Palm Valley Road (CR-210), Ponte Vedra Beach, FL

JOIN: • Anytime Fitness • Tire Kingdom • Enterprise Rent-A-Car

Pet Supermarket
 Panera Bread
 Mathnasium

## **PROPERTY HIGHLIGHTS:**

- Tremendous exposure, parking and signage, with great access to A1A North and Palm Valley Road (CR 210), via numerous ingress and egress points.
- Join this prestigious resort community, where established communities and intra-coastal developments provide a year-round population for this upscale, high income area.
- PGA TOUR'S new 187,000 SF global headquarters, located nearby on County Road 210, with 750+ employees.
- Association of Tennis Professionals (ATP) makes Ponte Vedra Beach its World Headquarters for their "World Championship." Their headquarters, with offices, clubhouse and tennis facilities, are in operation year-round.
- Tournament Players Championship (TPC) makes Ponte Vedra Beach its World Headquarters for their Professional Golf Players Championship Tournament, as well as home for their executive offices.
- Golf Courses & Resorts in the area include, but are not limited to: Sawgrass Resorts, Saw Mill Lakes, Odom's Mill, Old Palm Valley, Marsh Landings, Plantation Oaks, Bermuda Bay, The Plantation, St. Johns, Fairfield.
- National retailers in immediate vicinity include: Starbucks, Ace Hardware, Walgreens, The Fresh Market, McDonald's, Tuesday Morning, Ruth's Chris Steak House, US Postal Service, Tropical Café, Bank of America, Verizon Wireless, etc.