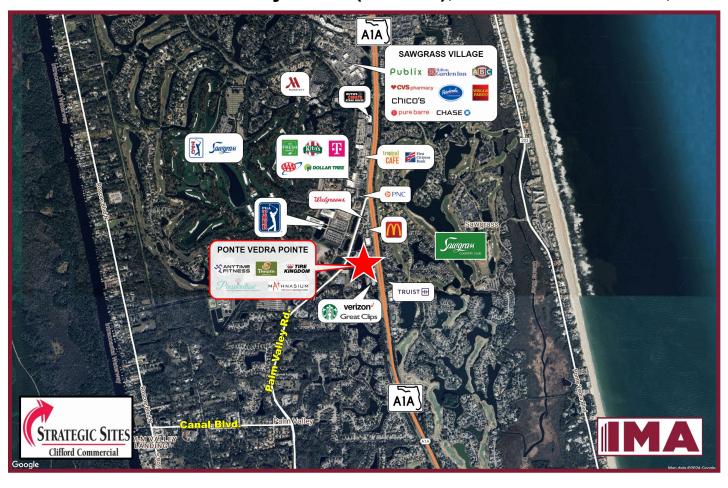

## **PONTE VEDRA POINTE**

A1A North & Palm Valley Road (CR-210), Ponte Vedra Beach, FL

## **PROPERTY HIGHLIGHTS:**

- Tremendous exposure, parking and signage, with great access to A1A North and Palm Valley Road (CR 210), via numerous ingress and egress points.
- Join this prestigious resort community, where established communities and intra-coastal developments provide a year-round population for this upscale, high income area.
- PGA TOUR'S new 187,000 SF global headquarters, located nearby on County Road 210, with 750+ employees.
- Association of Tennis Professionals (ATP) makes Ponte Vedra Beach its World Headquarters for their "World Championship." Their headquarters, with offices, clubhouse and tennis facilities, are in operation year-round.
- Tournament Players Championship (TPC) makes Ponte Vedra Beach its World Headquarters for their Professional Golf Players Championship Tournament, as well as home for their executive offices.
- Golf Courses & Resorts in the area include, but are not limited to: Sawgrass Resorts, Saw Mill Lakes, Odom's Mill, Old Palm Valley, Marsh Landings, The Plantation at Ponte Vedra Beach.
- National retailers in immediate vicinity include: Starbucks, Verizon Wireless, McDonald's, Walgreens, The Fresh Market, T-Mobile, Ace Hardware, Ruth's Chris Steak House, Tropical Smoothie Café, etc.