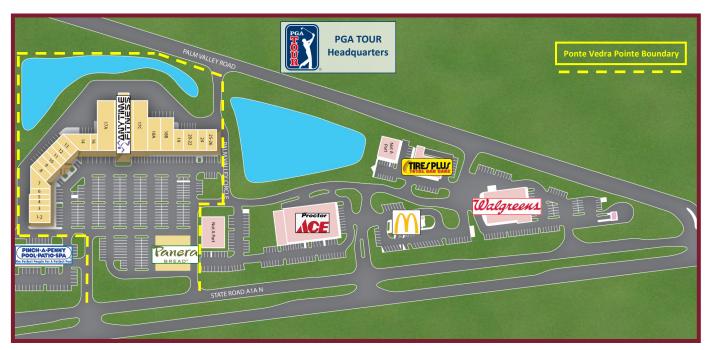

JOIN: • Anytime Fitness • Panera Bread • Enterprise Rent-A-Car • Bronx House Pizza

Pet Supermarket
Tire Kingdom
Mathnasium
I Noodle Ramen & Dumpling

## **PROPERTY HIGHLIGHTS:**

- Tremendous exposure, parking and signage, with great access to A1A North and Palm Valley Road (CR 210), via numerous ingress and egress points.
- Join this prestigious resort community, where established communities and intra-coastal developments provide a year-round population for this upscale, high income area.
- PGA TOUR'S new 187,000 SF global headquarters, located nearby on County Road 210, with 750+ employees.
- Association of Tennis Professionals (ATP) makes Ponte Vedra Beach its World Headquarters for their "World Championship." Their headquarters, with offices, clubhouse and tennis facilities, are in operation year-round.
- Tournament Players Championship (TPC) makes Ponte Vedra Beach its World Headquarters for their Professional Golf Players Championship Tournament, as well as home for their executive offices.
- Golf Courses & Resorts in the area include, but are not limited to: Sawgrass Resorts, Saw Mill Lakes, Odom's Mill, Old Palm Valley, Marsh Landings, The Plantation at Ponte Vedra Beach.
- National retailers in immediate vicinity include: Starbucks, Verizon Wireless, McDonald's, Walgreens, The Fresh Market, T-Mobile, Ace Hardware, Ruth's Chris Steak House, Tropical Smoothie Café, etc.