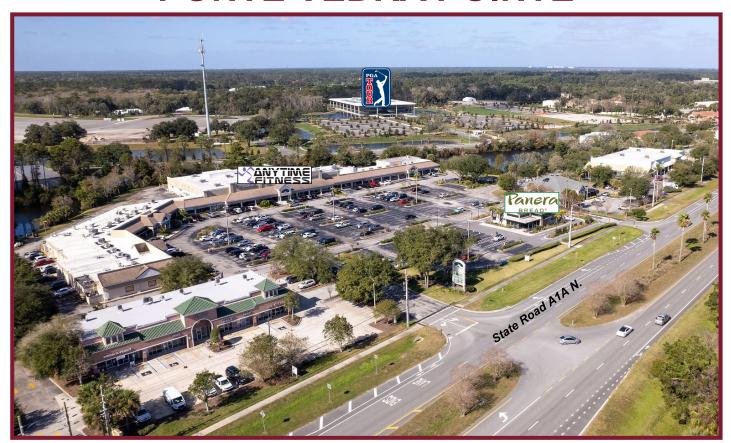

## **PONTE VEDRA POINTE**

A1A North & Palm Valley Road (CR-210), Ponte Vedra Beach, FL

## **PROPERTY HIGHLIGHTS:**

- Tremendous exposure, parking and signage, with great access to A1A North and Palm Valley Road (CR 210), via numerous ingress and egress points.
- Join this prestigious resort community, where established communities and intra-coastal developments provide a year-round population for this upscale, high income area.
- PGA TOUR'S new 187,000 SF global headquarters, located nearby on County Road 210, with 750+ employees.
- Association of Tennis Professionals (ATP) makes Ponte Vedra Beach its World Headquarters for their "World Championship." Their headquarters, with offices, clubhouse and tennis facilities, are in operation year-round.
- Tournament Players Championship (TPC) makes Ponte Vedra Beach its World Headquarters for their Professional Golf Players Championship Tournament, as well as home for their executive offices.
- Golf Courses & Resorts in the area include, but are not limited to: Sawgrass Resorts, Saw Mill Lakes, Odom's Mill, Old Palm Valley, Marsh Landings, The Plantation at Ponte Vedra Beach.
- National retailers in immediate vicinity include: Starbucks, Verizon Wireless, McDonald's, Walgreens, The Fresh Market, T-Mobile, Ace Hardware, Ruth's Chris Steak House, Tropical Smoothie Café, etc.