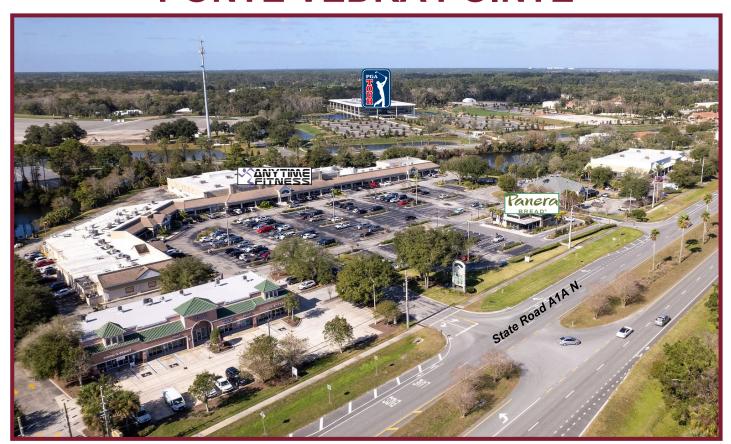

## **PONTE VEDRA POINTE**

A1A North & Palm Valley Road (CR-210), Ponte Vedra Beach, FL

JOIN: • Anytime Fitness • Tire Kingdom • Enterprise Rent-A-Car

Pet Supermarket
 Panera Bread
 Mathnasium

## **PROPERTY HIGHLIGHTS:**

- Tremendous exposure, parking and signage, with great access to A1A North and Palm Valley Road (CR 210), via numerous ingress and egress points.
- Join this prestigious resort community, where established communities and intra-coastal developments provide a year-round population for this upscale, high income area.
- PGA TOUR'S new 187,000 SF global headquarters, located nearby on County Road 210, with 750+ employees.
- Association of Tennis Professionals (ATP) makes Ponte Vedra Beach its World Headquarters for their "World Championship." Their headquarters, with offices, clubhouse and tennis facilities, are in operation year-round.
- Tournament Players Championship (TPC) makes Ponte Vedra Beach its World Headquarters for their Professional Golf Players Championship Tournament, as well as home for their executive offices.
- Golf Courses & Resorts in the area include, but are not limited to: Sawgrass Resorts, Saw Mill Lakes, Odom's Mill, Old Palm Valley, Marsh Landings, Plantation Oaks, Bermuda Bay, The Plantation, St. Johns, Fairfield.
- National retailers in immediate vicinity include: Starbucks, Ace Hardware, Walgreens, The Fresh Market, McDonald's, Ruth's Chris Steak House, US Postal Service, Tropical Smoothie Café, Verizon Wireless, etc.