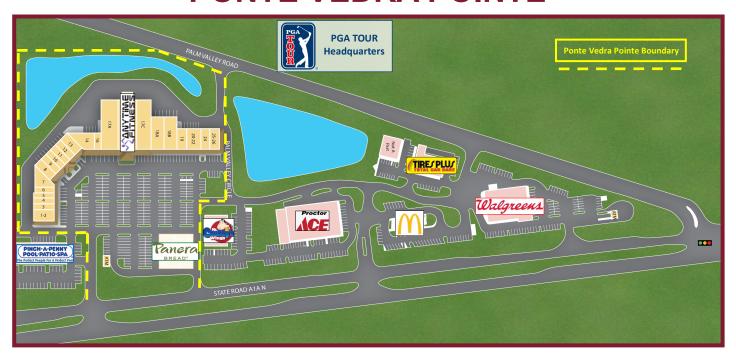

JOIN: • Anytime Fitness • Tire Kingdom • Enterprise Rent-A-Car

Pet Supermarket
 Panera Bread
 Mathnasium

## **PROPERTY HIGHLIGHTS:**

- Tremendous exposure, parking and signage, with great access to A1A North and Palm Valley Road (CR 210), via numerous ingress and egress points.
- Join this prestigious resort community, where established communities and intra-coastal developments provide a year-round population for this upscale, high income area.
- PGA TOUR'S new 187,000 SF global headquarters, located nearby on County Road 210, with 750+ employees.
- Association of Tennis Professionals (ATP) makes Ponte Vedra Beach its World Headquarters for their "World Championship." Their headquarters, with offices, clubhouse and tennis facilities, are in operation year-round.
- Tournament Players Championship (TPC) makes Ponte Vedra Beach its World Headquarters for their Professional Golf Players Championship Tournament, as well as home for their executive offices.
- Golf Courses & Resorts in the area include, but are not limited to: Sawgrass Resorts, Saw Mill Lakes, Odom's Mill, Old Palm Valley, Marsh Landings, Plantation Oaks, Bermuda Bay, The Plantation, St. Johns, Fairfield.
- National retailers in immediate vicinity include: Starbucks, Ace Hardware, Walgreens, The Fresh Market, McDonald's, Ruth's Chris Steak House, US Postal Service, Tropical Smoothie Café, Verizon Wireless, etc.