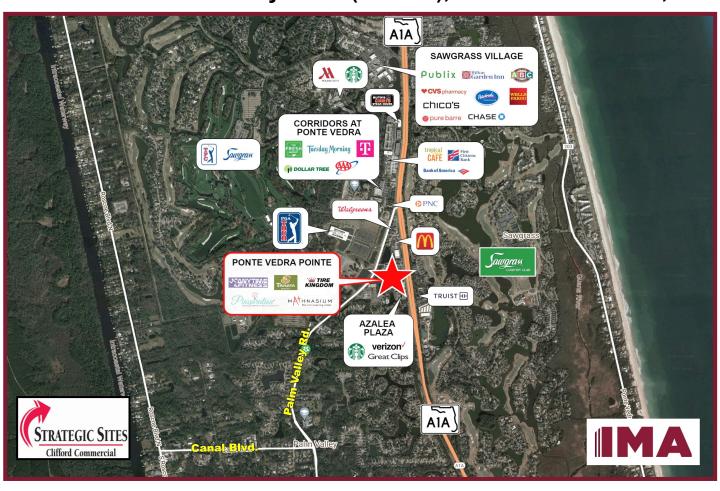

## **PROPERTY HIGHLIGHTS:**

- Tremendous exposure, parking and signage, with great access to A1A North and Palm Valley Road (CR 210), via numerous ingress and egress points.
- Join this prestigious resort community, where established communities and intra-coastal developments provide a year-round population for this upscale, high income area.
- PGA TOUR'S new 187,000 SF global headquarters, located nearby on County Road 210, with 750+ employees.
- Association of Tennis Professionals (ATP) makes Ponte Vedra Beach its World Headquarters for their "World Championship." Their headquarters, with offices, clubhouse and tennis facilities, are in operation year-round.
- Tournament Players Championship (TPC) makes Ponte Vedra Beach its World Headquarters for their Professional Golf Players Championship Tournament, as well as home for their executive offices.
- Golf Courses & Resorts in the area include, but are not limited to: Sawgrass Resorts, Saw Mill Lakes, Odom's Mill, Old Palm Valley, Marsh Landings, Plantation Oaks, Bermuda Bay, The Plantation, St. Johns, Fairfield.
- National retailers in immediate vicinity include: Starbucks, Ace Hardware, Walgreens, The Fresh Market, McDonald's, Ruth's Chris Steak House, US Postal Service, Tropical Smoothie Café, Verizon Wireless, etc.