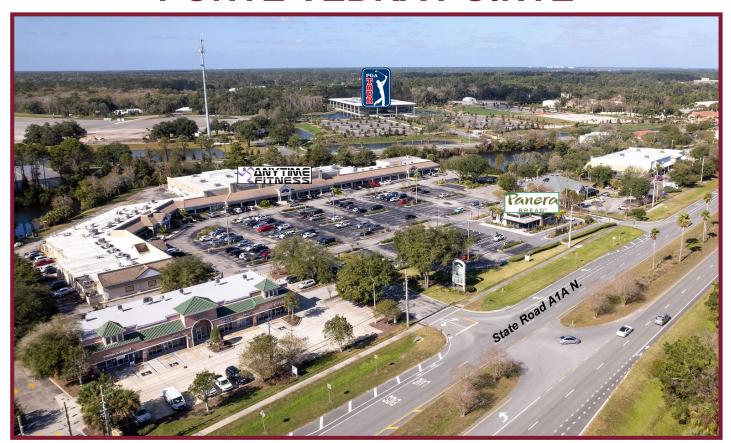

## **PONTE VEDRA POINTE**

A1A North & Palm Valley Road (CR-210), Ponte Vedra Beach, FL

## PONTE VEDRA POINTE

**SIZE:** 74,000 SF ±

**POPULATION: 1 Mile: 5,717 3 Mile: 21,277 5 Mile: 38,805** 

AVERAGE HOUSEHOLD INCOME: 1 Mile: \$230,959 3 Mile: \$232,451 5 Mile: \$222,745

TRAFFIC COUNT: 35,000+ ADT

## **PROPERTY HIGHLIGHTS:**

- Tremendous exposure, parking and signage, with great access to A1A North and Palm Valley Road (CR 210), via numerous ingress and egress points.
- Join this prestigious resort community, where established communities and intra-coastal developments provide a year-round population for this upscale, high income area.
- PGA TOUR'S new 187,000 SF global headquarters, located nearby on County Road 210, with 750+ employees.
- Association of Tennis Professionals (ATP) makes Ponte Vedra Beach its World Headquarters for their "World Championship." Their headquarters, with offices, clubhouse and tennis facilities, are in operation year-round.
- Tournament Players Championship (TPC) makes Ponte Vedra Beach its World Headquarters for their Professional Golf Players Championship Tournament, as well as home for their executive offices.
- Golf Courses & Resorts in the area include, but are not limited to: Sawgrass Resorts, Saw Mill Lakes, Odom's Mill, Old Palm Valley, Marsh Landings, The Plantation at Ponte Vedra Beach.
- National retailers in immediate vicinity include: Starbucks, Verizon Wireless, McDonald's, Walgreens, The Fresh Market, T-Mobile, Ace Hardware, Ruth's Chris Steak House, Tropical Smoothie Café, etc.