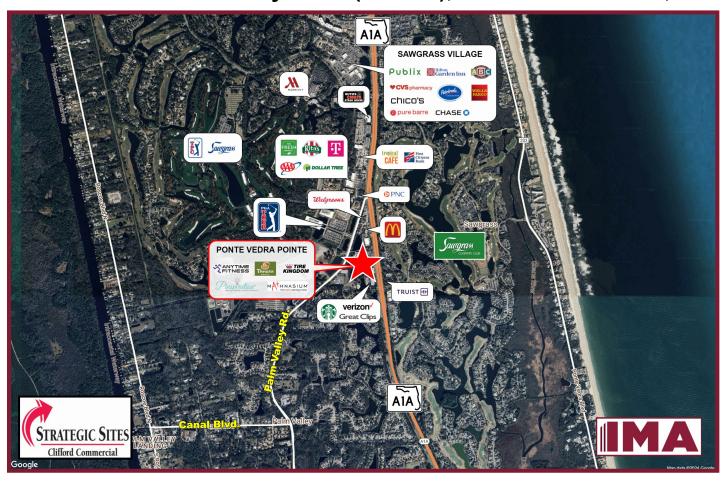

## **PROPERTY HIGHLIGHTS:**

- Tremendous exposure, parking and signage, with great access to A1A North and Palm Valley Road (CR 210), via numerous ingress and egress points.
- Join this prestigious resort community, where established communities and intra-coastal developments provide a year-round population for this upscale, high income area.
- PGA TOUR'S new 187,000 SF global headquarters, located nearby on County Road 210, with 750+ employees.
- Association of Tennis Professionals (ATP) makes Ponte Vedra Beach its World Headquarters for their "World Championship." Their headquarters, with offices, clubhouse and tennis facilities, are in operation year-round.
- Tournament Players Championship (TPC) makes Ponte Vedra Beach its World Headquarters for their Professional Golf Players Championship Tournament, as well as home for their executive offices.
- Golf Courses & Resorts in the area include, but are not limited to: Sawgrass Resorts, Saw Mill Lakes, Odom's Mill, Old Palm Valley, Marsh Landings, The Plantation at Ponte Vedra Beach.
- National retailers in immediate vicinity include: Starbucks, Verizon Wireless, McDonald's, Walgreens, The Fresh Market, T-Mobile, Ace Hardware, Ruth's Chris Steak House, Tropical Smoothie Café, etc.