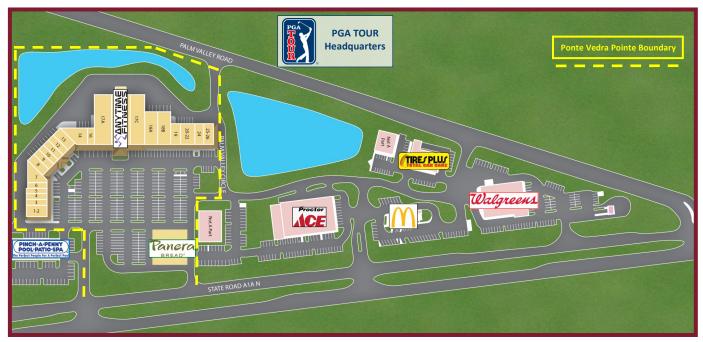

JOIN: • Anytime Fitness • Panera Bread • Enterprise Rent-A-Car • Bronx House Pizza

Pet Supermarket
Tire Kingdom
Mathnasium
I Noodle Ramen & Dumpling

## **PROPERTY HIGHLIGHTS:**

- Tremendous exposure, parking and signage, with great access to A1A North and Palm Valley Road (CR 210), via numerous ingress and egress points.
- Join this prestigious resort community, where established communities and intra-coastal developments provide a year-round population for this upscale, high income area.
- PGA TOUR'S new 187,000 SF global headquarters, located nearby on County Road 210, with 750+ employees.
- Association of Tennis Professionals (ATP) makes Ponte Vedra Beach its World Headquarters for their "World Championship." Their headquarters, with offices, clubhouse and tennis facilities, are in operation year-round.
- Tournament Players Championship (TPC) makes Ponte Vedra Beach its World Headquarters for their Professional Golf Players Championship Tournament, as well as home for their executive offices.
- Golf Courses & Resorts in the area include, but are not limited to: Sawgrass Resorts, Saw Mill Lakes, Odom's Mill, Old Palm Valley, Marsh Landings, The Plantation at Ponte Vedra Beach.
- National retailers in immediate vicinity include: Starbucks, Verizon Wireless, McDonald's, Walgreens, The Fresh Market, T-Mobile, Ace Hardware, Ruth's Chris Steak House, Tropical Smoothie Café, etc.