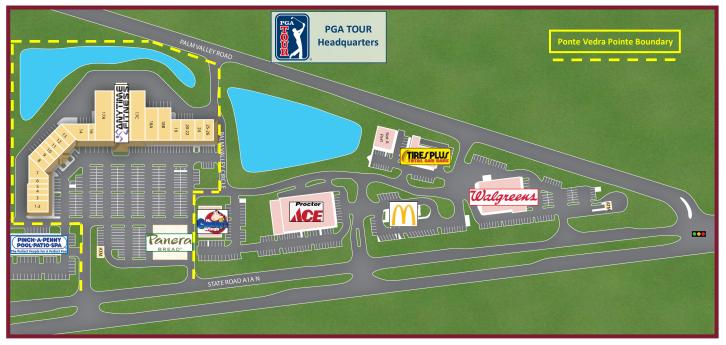

## **PONTE VEDRA POINTE**

A1A North & Palm Valley Road (CR-210), Ponte Vedra Beach, FL

## PONTE VEDRA POINTE

SIZE: 74,000 SF ±

POPULATION: 1 Mile: 5,502 3 Mile: 21,605 5 Mile: 37,499

AVERAGE HOUSEHOLD INCOME: 1 Mile: \$156,043 3 Mile: \$186,295 5 Mile: \$189,165

TRAFFIC COUNT: 35,000+ ADT

- JOIN: Anytime Fitness
- Panera Bread

Tire Kingdom

- Enterprise Rent-A-Car
- Bronx House Pizza

Pet Supermarket

- Mathnasium
- I Noodle Ramen & Dumpling