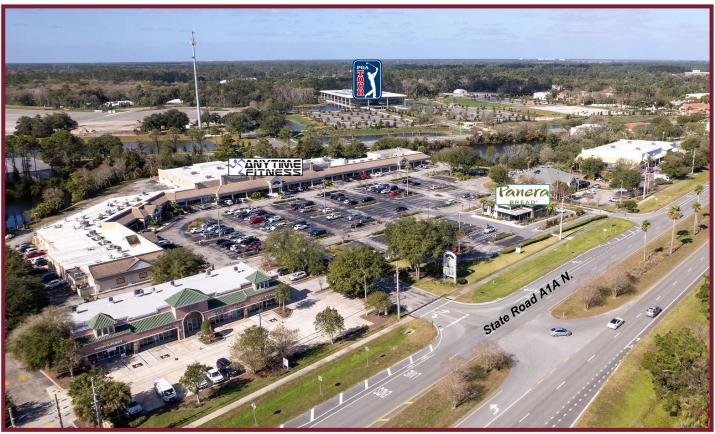

## **PONTE VEDRA POINTE**

A1A North & Palm Valley Road (CR-210), Ponte Vedra Beach, FL

## PONTE VEDRA POINTE

SIZE: 74,000 SF ±

POPULATION: 1 Mile: 5,502 3 Mile: 21,605 5 Mile: 37,499

AVERAGE HOUSEHOLD INCOME: 1 Mile: \$156,043 3 Mile: \$186,295 5 Mile: \$189,165

TRAFFIC COUNT: 35,000+ ADT

- JOIN: Anytime Fitness
- Panera Bread

Tire Kingdom

- Enterprise Rent-A-Car
- Bronx House Pizza

Pet Supermarket

- Mathnasium
- I Noodle Ramen & Dumpling

## **PROPERTY HIGHLIGHTS:**

- Tremendous exposure, parking and signage, with great access to A1A North and Palm Valley Road (CR 210), via numerous ingress and egress points.
- Join this prestigious resort community, where established communities and intra-coastal developments provide a year-round population for this upscale, high income area.
- PGA TOUR'S new 187,000 SF global headquarters, located nearby on County Road 210, with 750+ employees.
- Association of Tennis Professionals (ATP) makes Ponte Vedra Beach its World Headquarters for their "World Championship." Their headquarters, with offices, clubhouse and tennis facilities, are in operation year-round.
- Tournament Players Championship (TPC) makes Ponte Vedra Beach its World Headquarters for their Professional Golf Players Championship Tournament, as well as home for their executive offices.
- Golf Courses & Resorts in the area include, but are not limited to: Sawgrass Resorts, Saw Mill Lakes, Odom's Mill, Old Palm Valley, Marsh Landings, Plantation Oaks, Bermuda Bay, The Plantation, St. Johns, Fairfield.
- National retailers in immediate vicinity include: Starbucks, Verizon Wireless, McDonald's, Walgreens, The Fresh Market, T-Mobile, Ace Hardware, Ruth's Chris Steak House, Tropical Smoothie Café, Bank of America, etc.