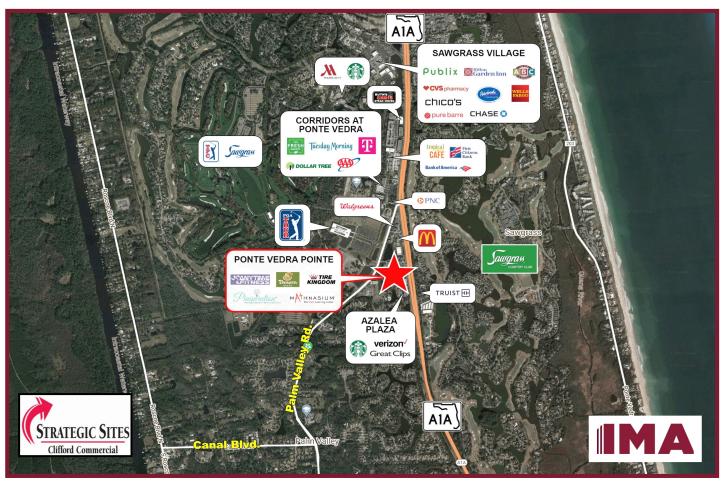

## **PONTE VEDRA POINTE**

A1A North & Palm Valley Road (CR-210), Ponte Vedra Beach, FL

## **PROPERTY HIGHLIGHTS:**

- Tremendous exposure, parking and signage, with great access to A1A North and Palm Valley Road (CR 210), via numerous ingress and egress points.
- Join this prestigious resort community, where established communities and intra-coastal developments provide a year-round population for this upscale, high income area.
- PGA TOUR'S new 187,000 SF global headquarters, located nearby on County Road 210, with 750+ employees.
- Association of Tennis Professionals (ATP) makes Ponte Vedra Beach its World Headquarters for their "World Championship." Their headquarters, with offices, clubhouse and tennis facilities, are in operation year-round.
- Tournament Players Championship (TPC) makes Ponte Vedra Beach its World Headquarters for their Professional Golf Players Championship Tournament, as well as home for their executive offices.
- Golf Courses & Resorts in the area include, but are not limited to: Sawgrass Resorts, Saw Mill Lakes, Odom's Mill, Old Palm Valley, Marsh Landings, Plantation Oaks, Bermuda Bay, The Plantation, St. Johns, Fairfield.
- National retailers in immediate vicinity include: Starbucks, Verizon Wireless, McDonald's, Walgreens, The Fresh Market, T-Mobile, Ace Hardware, Ruth's Chris Steak House, Tropical Smoothie Café, Bank of America, etc.