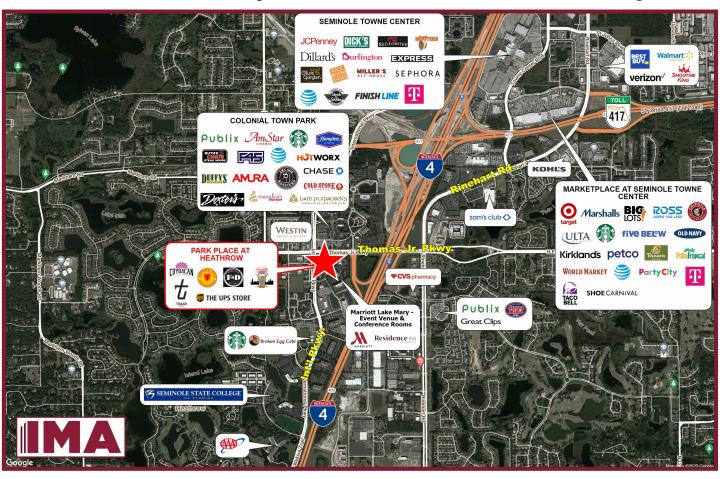

#### **PROPERTY HIGHLIGHTS:**

- Heathrow is an affluent trade area, located on the I-4 corridor in a northern suburban community in the Greater Orlando marketplace. Just off I-4, Park Place has excellent access to and visibility from I-4.
- Park Place is centrally located, at the intersection of H.E. Thomas, Jr. Parkway (CR 46A) and International Parkway. This prime location provides frontage, as well ingress/egress on both roads.
- This development is surrounded by major businesses and other generators which include: AAA campus, Seminole State College, upscale shopping centers, hotels and over 1 million SF of office space.