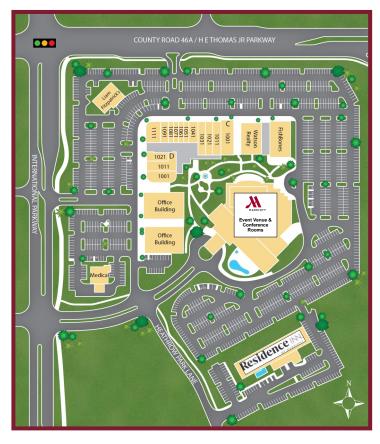

## PARK PLACE AT HEATHROW

**SIZE:** 35 acre mixed-use development, comprised of 70,000± SF of retail/bank/restaurant space; 100,000± SF of office space; the Marriott Hotel & Conference Center (307 rooms); and Residence Inn by Marriott (119 suites)

International Parkway: 10,700± ADT

I-4: 161,500± ADT

JOIN: • Marriott

Residence Inn

F&D Kitchen & Bar

The Halal Guys

FishBones

Coyoacan Cocina & Tequila

• Friendly Confines Sports Restaurant

• The UPS Store

• Terra Mia Italian Restaurant