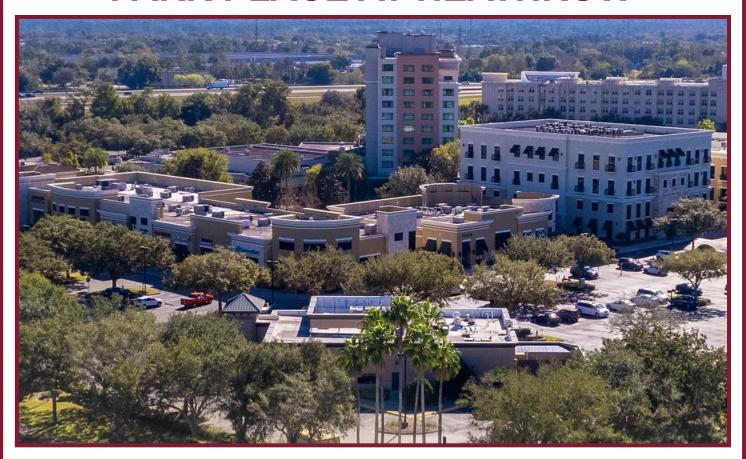

# PARK PLACE AT HEATHROW

## PARK PLACE AT HEATHROW

**SIZE:** 35 acre mixed-use development, comprised of 70,000± SF of retail/bank/restaurant space; 100,000± SF of office space; the Marriott Hotel & Conference Center (307 rooms); and Residence Inn by Marriott (119 suites)