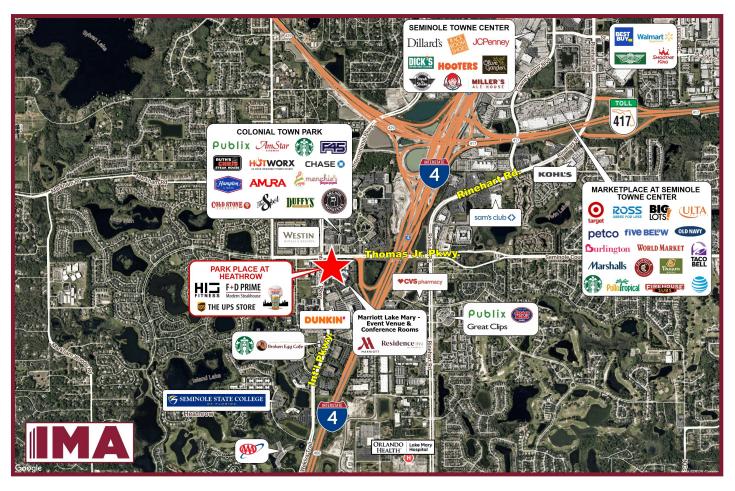

### **PROPERTY HIGHLIGHTS:**

- Heathrow is an affluent trade area, located on the I-4 corridor in a northern suburban community in the Greater Orlando marketplace. Just off I-4, Park Place has excellent access to and visibility from I-4.
- Park Place is centrally located, at the intersection of H.E. Thomas, Jr. Parkway (CR 46A) and International Parkway. This prime location provides frontage, as well ingress/egress on both roads.
- This development is surrounded by major businesses and other generators which include: AAA campus, Seminole State College, upscale shopping centers, hotels and over 1 million SF of office space.