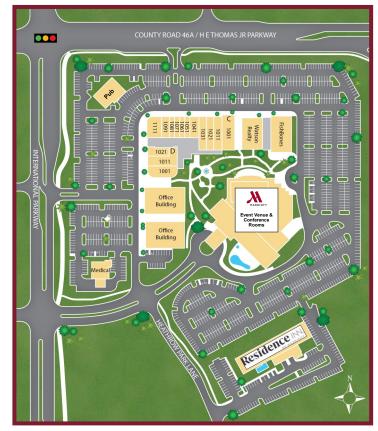

## PARK PLACE AT HEATHROW

**SIZE:** 35 acre mixed-use development, comprised of 70,000± SF of retail/bank/restaurant space; 100,000± SF of office space; the Marriott Hotel & Conference Center (307 rooms); and Residence Inn by Marriott (119 suites)

#### H.E. Thomas, Jr. Parkway (CR 46A): 16,100± ADT International Parkway: 14,500± ADT I-4: 170,500± ADT

JOIN: • Marriott • Residence Inn

- Terra Mia Italian RestaurantFishBones
- Friendly Confines Sports Restaurant
- F&D Prime Modern Steakhouse

- The UPS Store
- Zacapa Mexican Restaurant
- Hili Fitness