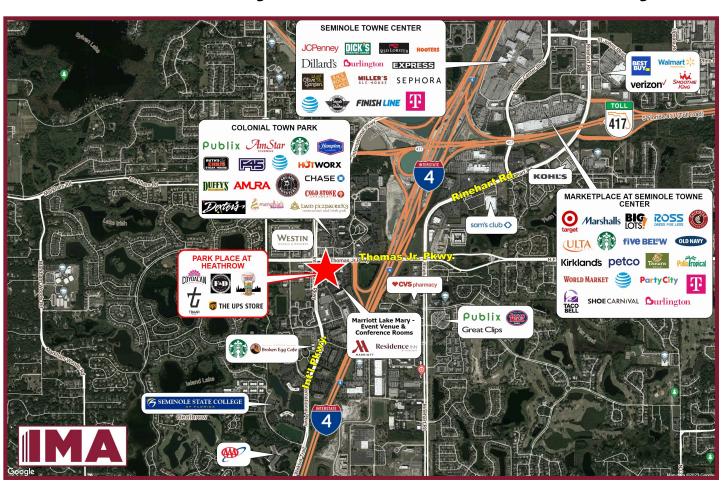

#### **PROPERTY HIGHLIGHTS:**

- Heathrow is an affluent trade area, located on the I-4 corridor in a northern suburban community in the Greater Orlando marketplace. Just off I-4, Park Place has excellent access to and visibility from I-4.
- Park Place is centrally located, at the intersection of H.E. Thomas, Jr. Parkway (CR 46A) and International Parkway. This prime location provides frontage, as well ingress/egress on both roads.
- This development is surrounded by major businesses and other generators which include: AAA campus, Seminole State College, upscale shopping centers, hotels and over 1 million SF of office space.