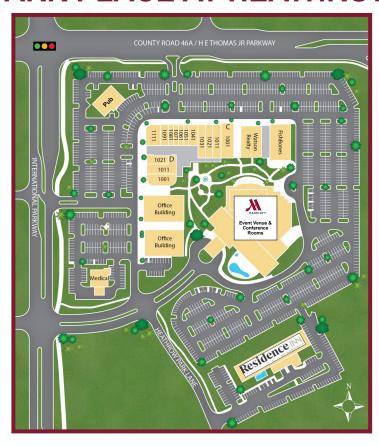

## PARK PLACE AT HEATHROW

**SIZE:** 35 acre mixed-use development, comprised of 70,000± SF of retail/bank/restaurant space; 100,000± SF of office space; the Marriott Hotel & Conference Center (307 rooms); and Residence Inn by Marriott (119 suites)

International Parkway: 13,800± ADT

I-4: 162,500± ADT

JOIN: • Marriott

Residence Inn

F&D Kitchen & Bar

• Terra Mia Italian Restaurant

FishBones

Coyoacan Cocina & Tequila