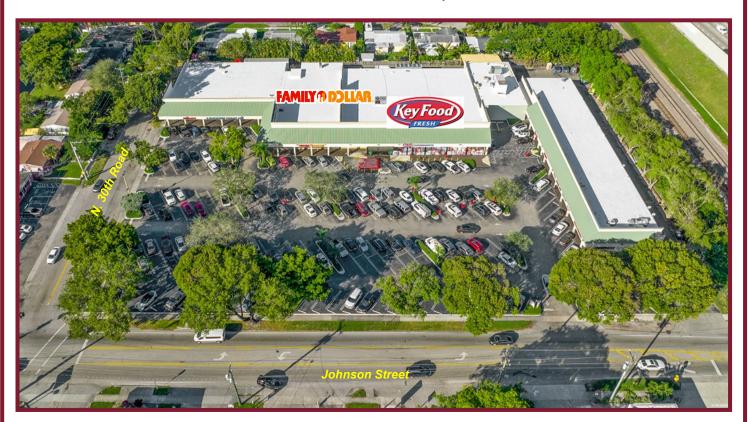

## **JOHNSON SQUARE**

# Johnson Street & N. 30<sup>th</sup> Road, Hollywood, FL

## **JOHNSON SQUARE**

**SIZE:** 52,000 ± SF

**POPULATION: 1 Mile: 17,838 3 Mile: 166,185 5 Mile: 388,390** 

AVERAGE HOUSEHOLD INCOME: 1 Mile: \$70,020 3 Mile: \$72,571 5 Mile: \$77,380

JOIN: • HealthStone Primary Care • Key Food

#### **PROPERTY HIGHLIGHTS:**

- · Dense, established, working class residential population, comprised of single-family homes
- Dynamic area. Centrally located in the City of Hollywood
- · Memorial Regional Hospital & Joe DiMaggio Children's Hospital are just a few blocks west of the center
- Very successful Key Food Supermarket generator
- Limited shopping competition