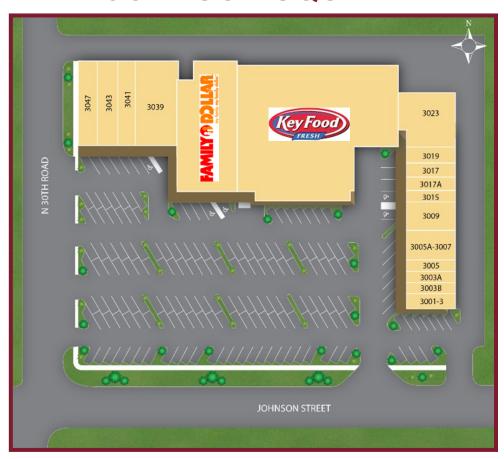

## **JOHNSON SQUARE**

**SIZE:** 52,000 ± SF

**POPULATION: 1 Mile: 17,838 3 Mile: 166,185 5 Mile: 388,390** 

AVERAGE HOUSEHOLD INCOME: 1 Mile: \$70,020 3 Mile: \$72,571 5 Mile: \$77,380

JOIN: • HealthStone Primary Care • Key Food

Family Dollar
Eatitude
Herbalife