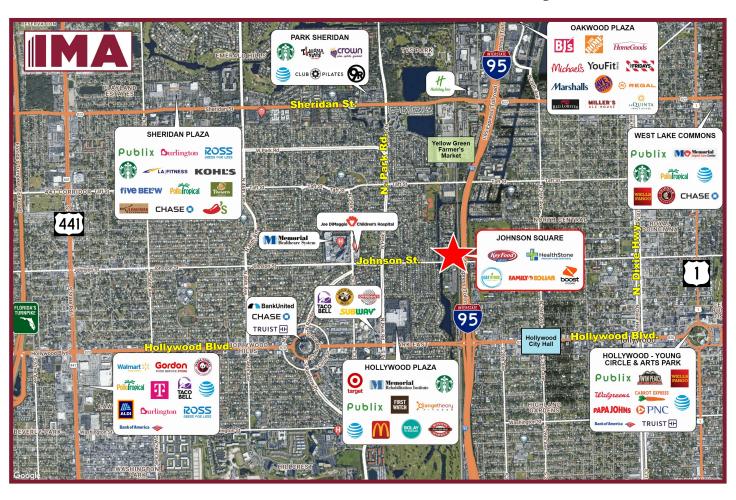

#### **PROPERTY HIGHLIGHTS:**

- · Dense, established, working class residential population, comprised of single-family homes
- Dynamic area. Centrally located in the City of Hollywood
- · Memorial Regional Hospital & Joe DiMaggio Children's Hospital are just a few blocks west of the center
- Very successful Key Food Supermarket generator
- Limited shopping competition