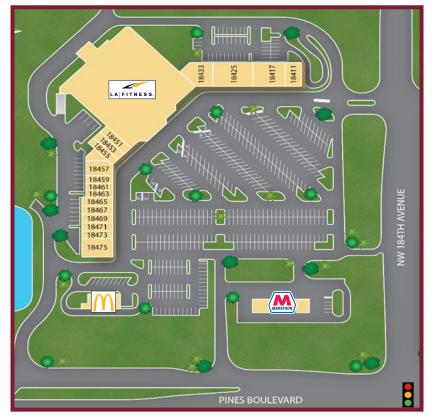

## CHAPEL TRAIL PLAZA

**SIZE:** 100,000 ± SF

JOIN: • LA Fitness

**POPULATION: 1 Mile:** 15,229 **3 Mile:** 84,651 5 Mile: 159,341 AVERAGE HOUSEHOLD INCOME: 1 Mile: \$128,612 3 Mile: \$131,981 5 Mile: \$123,206

TRAFFIC COUNT: 54,000 ± ADT

- Pizza Hut
- Sherwin Williams
- VCA Pines West Animal Hospital

- McDonald's
- The UPS Store
- Pediatric Associates
- Roasting Buddies