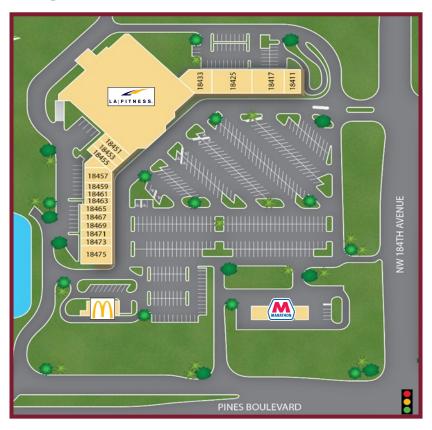

## CHAPEL TRAIL PLAZA

**SIZE:** 100,000 ± SF

**POPULATION: 1 Mile: 14,059 3 Mile: 77,189 5 Mile: 150,784** 

**AVERAGE HOUSEHOLD INCOME: 1 Mile: \$203,087 3 Mile: \$196,315 5 Mile: \$170,801** 

TRAFFIC COUNT: 42,200 ± ADT

JOIN: • LA Fitness • Pizza Hut • Sherwin Williams • VCA Pines West Animal Hospital

McDonald's
The UPS Store
Pediatric Associates
Roasting Buddies