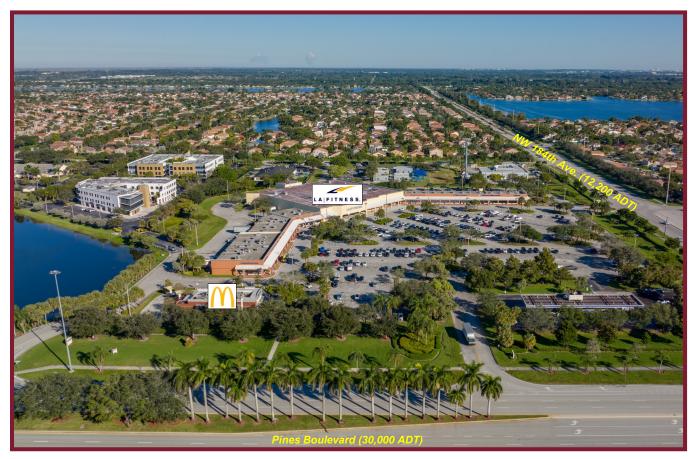

# **CHAPEL TRAIL PLAZA**

# Pines Boulevard & NW 184<sup>th</sup> Avenue, Pembroke Pines, FL

## CHAPEL TRAIL PLAZA

**SIZE:** 100,000 ± SF

**POPULATION: 1 Mile: 14,059 3 Mile: 77,189 5 Mile: 150,784** 

**AVERAGE HOUSEHOLD INCOME: 1 Mile: \$203,087 3 Mile: \$196,315 5 Mile: \$170,801** 

TRAFFIC COUNT: 42,200 ± ADT

### **PROPERTY HIGHLIGHTS:**

- Located at major intersection of Pines Boulevard (6-lane) & 184<sup>th</sup> Avenue (4-lane)
- In the heart of massive residential developments, including Chapel Trail, Silver Lakes & Grand Palms
- Located 3 miles ± west of I-75 & 3 miles ± east of US 27 (N. Okeechobee Road)
- Central retail location on an established commercial corridor. Shoppes of Silver Lakes, anchored by Publix; Walmart Supercenter; and Pines Crossings, with Aldi and Walgreens, complete this intersection
- Memorial Hospital Miramar, Pembroke Pines YMCA Family Center, and numerous schools are nearby. Tremendous parking