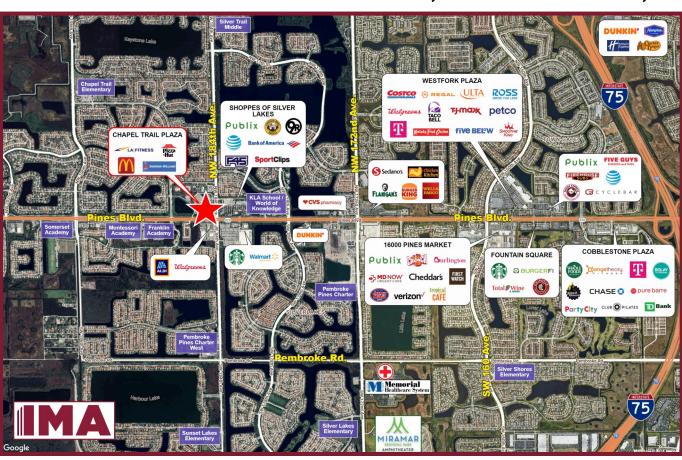

### **PROPERTY HIGHLIGHTS:**

- Located at major intersection of Pines Boulevard (6-lane) & 184<sup>th</sup> Avenue (4-lane)
- In the heart of massive residential developments, including Chapel Trail, Silver Lakes & Grand Palms
- Located 3 miles ± west of I-75 & 3 miles ± east of US 27 (N. Okeechobee Road)
- Central retail location on an established commercial corridor. Shoppes of Silver Lakes, anchored by Publix; Walmart Supercenter; and Pines Crossings, with Aldi and Walgreens, complete this intersection
- Memorial Hospital Miramar, Pembroke Pines YMCA Family Center, and numerous schools are nearby. Tremendous parking