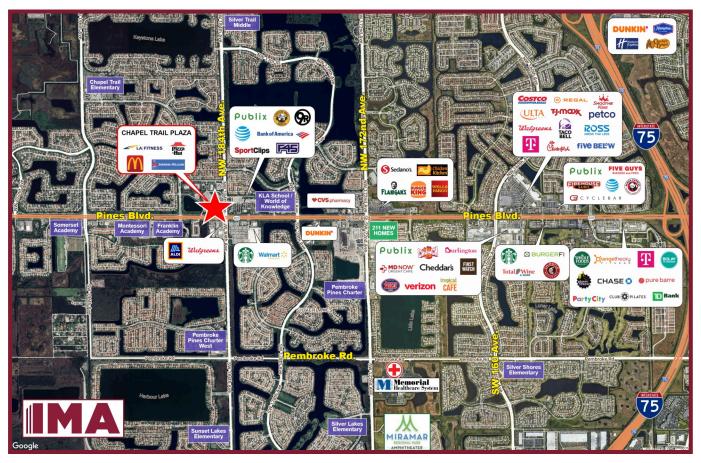

### **PROPERTY HIGHLIGHTS:**

- Located at major intersection of Pines Boulevard (6-lane) & 184<sup>th</sup> Avenue (4-lane)
- In the heart of massive residential developments, including Chapel Trail, Silver Lakes & Grand Palms .
- Located 3 miles ± west of I-75 & 3 miles ± east of US 27 (N. Okeechobee Road) •
- Central retail location on an established commercial corridor. Shoppes of Silver Lakes, anchored by Publix; Walmart . Supercenter; and Pines Crossings, with Aldi and Walgreens, complete this intersection
- Memorial Hospital Miramar, Pembroke Pines YMCA Family Center, and numerous schools are nearby. Tremendous parking