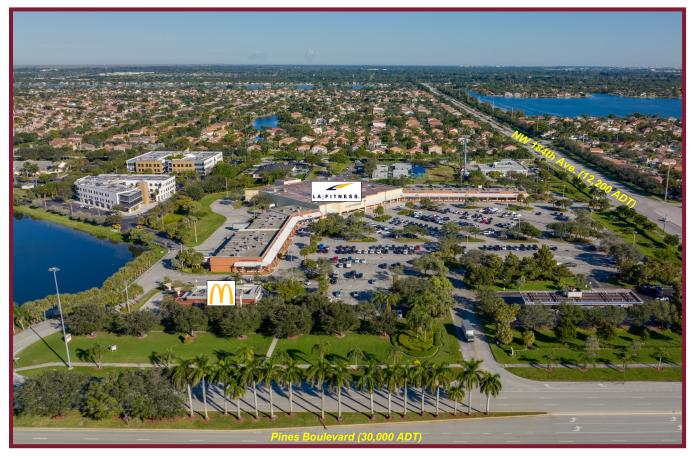

## CHAPEL TRAIL PLAZA

SIZE: 100,000 ± SF

**POPULATION: 1 Mile: 13,976** 3 Mile: 76,309 5 Mile: 149,603

AVERAGE HOUSEHOLD INCOME: 1 Mile: \$200,626 3 Mile: \$182,642 5 Mile: \$158,377

TRAFFIC COUNT: 42,200 ± ADT

### **PROPERTY HIGHLIGHTS:**

- Located at major intersection of Pines Boulevard (6-lane) & 184<sup>th</sup> Avenue (4-lane)
- In the heart of massive residential developments, including Chapel Trail, Silver Lakes & Grand Palms .
- Located 3 miles ± west of I-75 & 3 miles ± east of US 27 (N. Okeechobee Road) •
- Central retail location on an established commercial corridor. Shoppes of Silver Lakes, anchored by Publix; Walmart . Supercenter; and Pines Crossings, with Aldi and Walgreens, complete this intersection
- Memorial Hospital Miramar, Pembroke Pines YMCA Family Center, and numerous schools are nearby. Tremendous parking