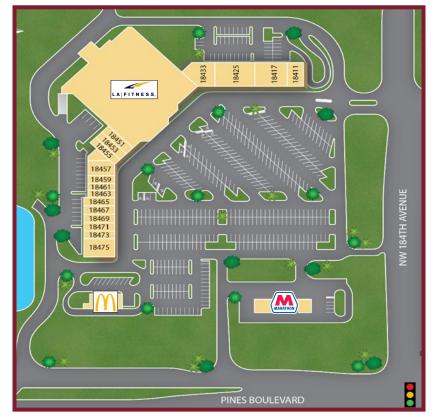

TRAFFIC COUNT: 40,000 ± ADT

- JOIN: LA Fitness
- Pizza Hut
- Sherwin Williams
- VCA Pines West Animal Hospital

- McDonald's
- The UPS Store
- Pediatric Associates
- Roasting Buddies

#### **PROPERTY HIGHLIGHTS:**

- Located at major intersection of Pines Boulevard (6-lane) & 184<sup>th</sup> Avenue (4-lane)
- In the heart of massive residential developments, including Chapel Trail, Silver Lakes & Grand Palms
- Located 3 miles ± west of I-75 & 3 miles ± east of US 27 (N. Okeechobee Road)
- Central retail location on an established commercial corridor. Shoppes of Silver Lakes, anchored by Publix; Walmart Supercenter; and Pines Crossings, with Aldi and Walgreens, complete this intersection
- Memorial Hospital Miramar, Pembroke Pines YMCA Family Center, and numerous schools are nearby. Tremendous
  parking