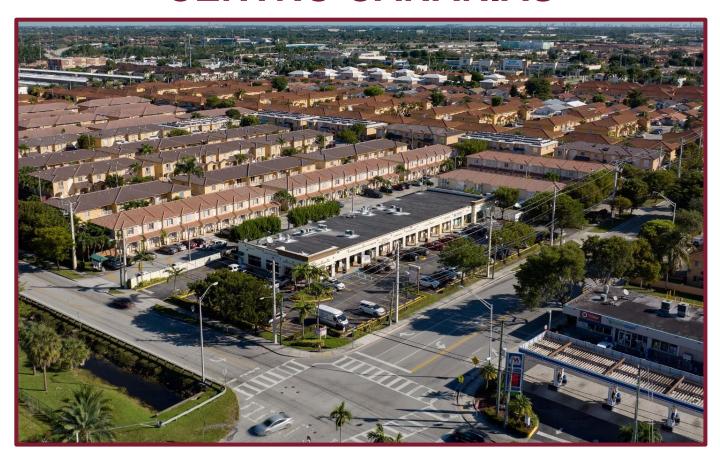

# **CENTRO CANARIAS**

W. 36th Avenue & W. 76th Street, Hialeah, FL

## **CENTRO CANARIAS**

**SIZE: 12,115 SF** 

**AVERAGE HOUSEHOLD INCOME:** 1 Mile: \$77,692± 3 Mile: \$72,555± 5 Mile: \$69,358±

**POPULATION:** 1 Mile: 27,496± 3 Mile: 135,201± 5 Mile: 332,553±

TRAFFIC COUNT: 17,600± Vehicles Per Day

#### **HIGHLIGHTS:**

Lele Beauty Salon

- Located across the street from Hialeah Gardens Elementary School and surrounded by dense residential neighborhoods.
- Close and easy access to Hialeah Gardens Boulevard and I-75.
- Nearby businesses include Walgreens, Sedano's, Navarro, Starbucks, US Century Bank, Dollar General, etc.