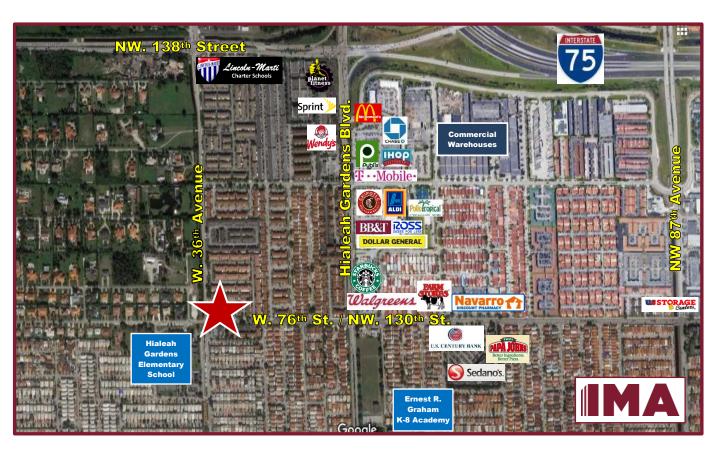

#### **HIGHLIGHTS:**

Lele Beauty Salon

- Located across the street from Hialeah Gardens Elementary School and surrounded by dense residential neighborhoods.
- Close and easy access to Hialeah Gardens Boulevard and I-75.
- Nearby businesses include Walgreens, Sedano's, Navarro, Starbucks, US Century Bank, Dollar General, etc.