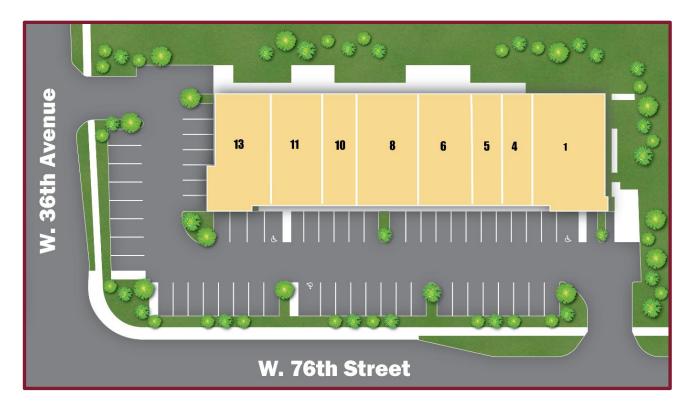

#### JOIN:

- Kids Dream Learning Center
  Pandora Insurance

  - JP Discount Store
- Chika's Latin Bakery
- El Guajiro Grocery & Meat Market

#### **HIGHLIGHTS:**

Lele Beauty Salon

- Located across the street from Hialeah Gardens Elementary School and surrounded by dense residential neighborhoods.
- Close and easy access to Hialeah Gardens Boulevard and I-75.
- Nearby businesses include Walgreens, Sedano's, Navarro, Starbucks, US Century Bank, Dollar General, etc.