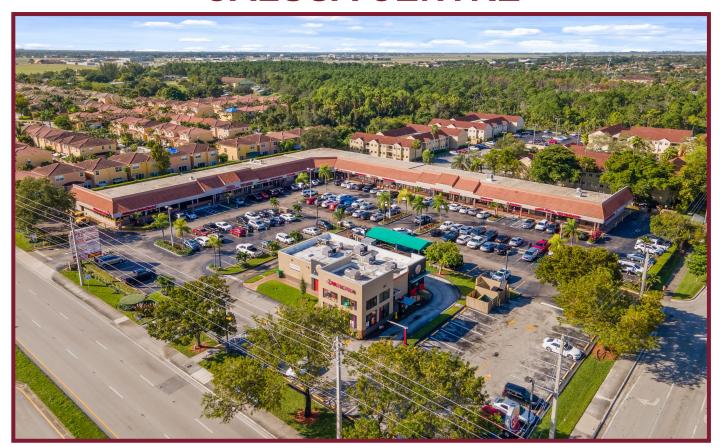

## **CALUSA CENTRE**

SW 137<sup>th</sup> Avenue & SW 112<sup>th</sup> Street, Miami, FL

## **CALUSA CENTRE**

SIZE: 36,900 SF ±, plus Burger King

**POPULATION: 1 Mile: 18,952 3 Mile: 167,552 5 Mile: 369,250** 

AVERAGE HOUSEHOLD INCOME: 1 Mile: \$133,416 3 Mile: \$119,260 5 Mile: \$129,247

TRAFFIC COUNT: 48,200 ± ADT