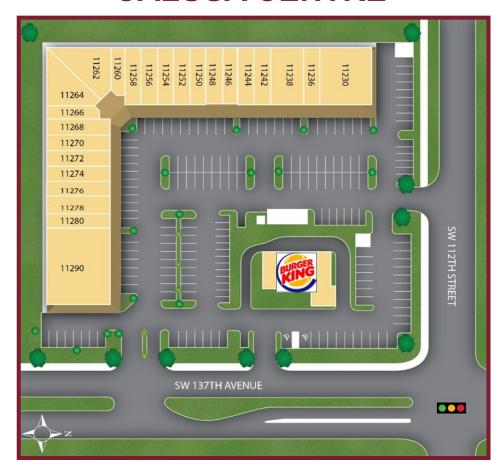

Advance Auto Parts

JOIN: • Burger King

urger King • 9Round Kickbox Fitness

All Star Pizza

State FarmiKids Preschool

Chuck Wagon Restaurant

Mekong Chinese Restaurant