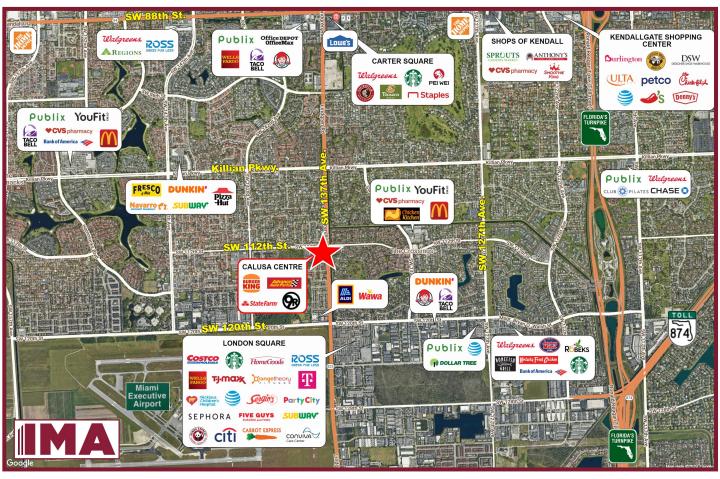

## **PROPERTY HIGHLIGHTS:**

- Located at SW corner with traffic light, plus left ingress/egress from SW 137<sup>th</sup> Avenue and 112<sup>th</sup> Street
- Booming retail corridor with many national retailers/restaurants: Costco, TJ Maxx, HomeGoods, Ross, Publix, Sergio's, Starbucks, Orange Theory Fitness, Five Guys, Aldi, Wawa, Youfit, McDonald's, Chipotle, Panera Bread and many more
- Ample parking and massive signage for all tenants