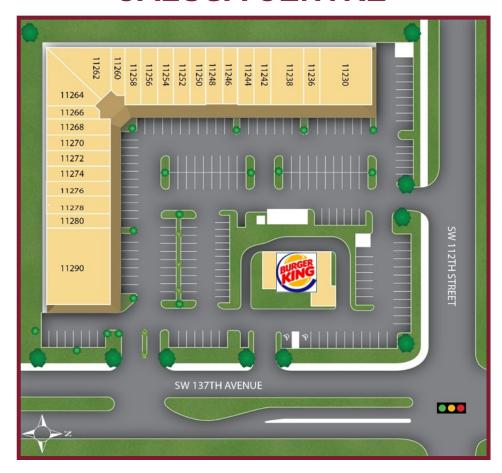

## **CALUSA CENTRE**

SIZE: 36,900 SF ±, plus Burger King

**POPULATION: 1 Mile: 19,276 3 Mile: 170,341 5 Mile: 380,715** 

AVERAGE HOUSEHOLD INCOME: 1 Mile: \$123,650 3 Mile: \$113,286 5 Mile: \$122,223

TRAFFIC COUNT: 48,200 ± ADT

Advance Auto Parts

JOIN: • Burger King

• 9Round Kickbox Fitness

All Star Pizza

 State Farm iKids Preschool Chuck Wagon Restaurant

Mekong Chinese Restaurant