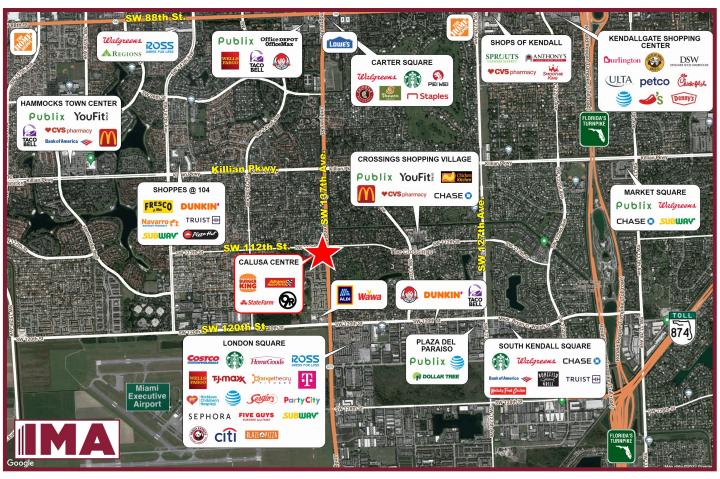

## **PROPERTY HIGHLIGHTS:**

- Located at SW corner with traffic light, plus left ingress/egress from SW 137<sup>th</sup> Avenue and 112<sup>th</sup> Street
- Booming retail corridor with many national retailers/restaurants: Costco, TJ Maxx, HomeGoods, Ross, Publix, Sergio's, Starbucks, Orange Theory Fitness, Five Guys, Aldi, Wawa, Youfit, McDonald's, Chipotle, Panera Bread and many more
- Ample parking and massive signage for all tenants