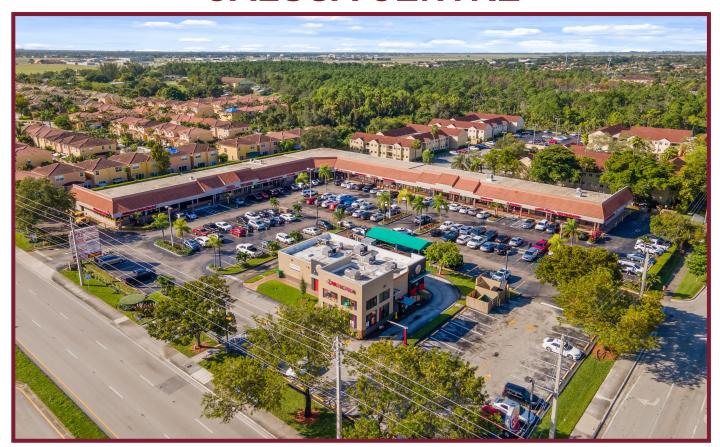

## **CALUSA CENTRE**

SW 137<sup>th</sup> Avenue & SW 112<sup>th</sup> Street, Miami, FL

## **CALUSA CENTRE**

SIZE: 36,900 SF ±, plus Burger King

**POPULATION: 1 Mile: 19,276 3 Mile: 170,341 5 Mile: 380,715** 

AVERAGE HOUSEHOLD INCOME: 1 Mile: \$123,650 3 Mile: \$113,286 5 Mile: \$122,223

TRAFFIC COUNT: 48,200 ± ADT

## **PROPERTY HIGHLIGHTS:**

- Located at SW corner with traffic light, plus left ingress/egress from SW 137<sup>th</sup> Avenue and 112<sup>th</sup> Street
- Booming retail corridor with many national retailers/restaurants: Costco, TJ Maxx, HomeGoods, Ross, Publix, Sergio's, Starbucks, Orange Theory Fitness, Five Guys, Aldi, Wawa, Youfit, McDonald's, Chipotle, Panera Bread and many more
- Ample parking and massive signage for all tenants