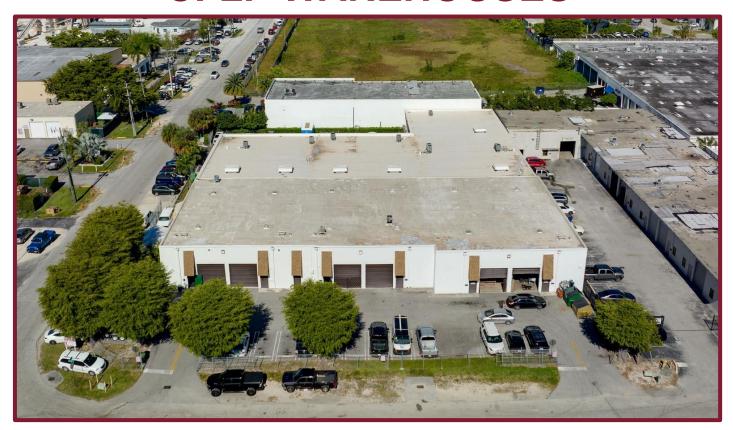

## **CFLP WAREHOUSES**

SW 74th Avenue & SW 45th Street, Miami, FL

## **CFLP WAREHOUSES**

**SIZE:** 13,660 SF

**POPULATION: 1 Mile: 12,194 3 Mile: 159,899 5 Mile: 455,874** 

**AVERAGE HOUSEHOLD INCOME: 1 Mile:** \$86,285 **3 Mile:** \$103,080 **5 Mile:** \$101,507

**DAYTIME POPULATION: 1 Mile: 16,749 3 Mile: 129,272** 