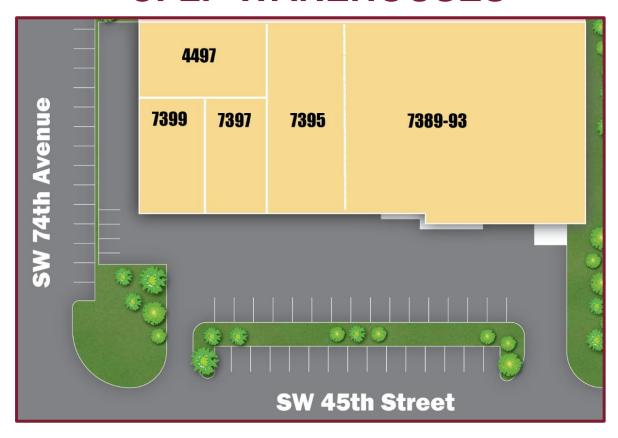

## **CFLP WAREHOUSES**

**SIZE:** 13,660 SF

**POPULATION: 1 Mile: 12,194 3 Mile: 159,899 5 Mile: 455,874** 

**AVERAGE HOUSEHOLD INCOME: 1 Mile:** \$86,285 **3 Mile:** \$103,080 **5 Mile:** \$101,507

**DAYTIME POPULATION: 1 Mile: 16,749 3 Mile: 129,272** 