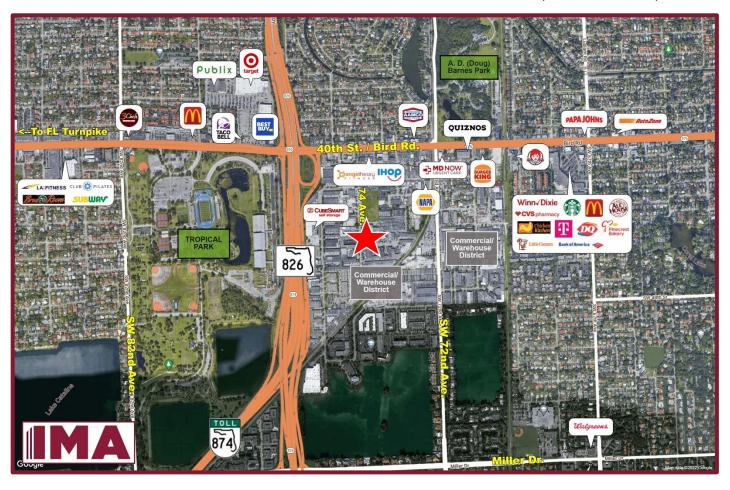

TRAFFIC COUNT: Bird Rd./SW 40<sup>th</sup> St: 60,000± ADT | Palmetto Expwy. (SR 826): 160,000± ADT

JOIN: • Florida Keys Marine Diesel • National Auto Parts • GEL International • American Car Motors

## **PROPERTY HIGHLIGHTS:**

- Located in the heart of an established bustling commercial warehouse district. Easy access to SW 40<sup>th</sup> Street/Bird Road, a commercial corridor and the Palmetto Expressway (SR 826)
- Surrounded by dense established residential neighborhoods.
- Nearby generators include Tropical Park, Target, Publix, Best Buy, Winn-Dixie, Taco Bell, MD Now Urgent Care, Orange Theory Fitness, Burger King, McDonald's, etc.