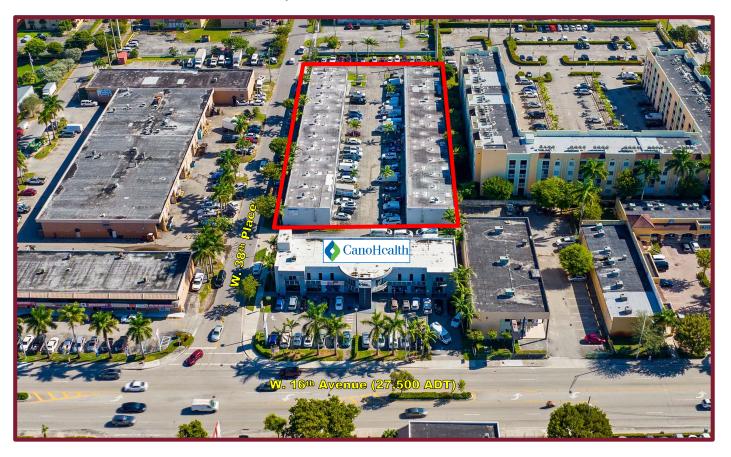

### **CFLP HQ - WAREHOUSES**

# 1570-1580 W. 38th Place, Hialeah, FL

### **CFLP HQ WAREHOUSES**

POPULATION: 1 Mile: 35,117 **3 Mile:** 206,640 **5 Mile:** 404.922

**AVERAGE HOUSEHOLD INCOME: 1 Mile: \$45,946 3 Mile:** \$59,215 **5 Mile:** \$66,742

TRAFFIC COUNT: W. 16th Avenue: 27,500± ADT

#### **PROPERTY HIGHLIGHTS:**

- Located just E. of the Palmetto Expressway (SR 826) and Okeechobee Rd. with easy access for both commuter and local traffic.
- Centrally located in the heart of a retail district servicing very dense residential neighborhoods.
- Nearby businesses include Lowe's, Target, Applebee's, Best Buy, LA Fitness, McDonald's, The Home Depot, Burlington, Chuck E. Cheese, Navarro Pharmacy, Sedano's Supermarket.