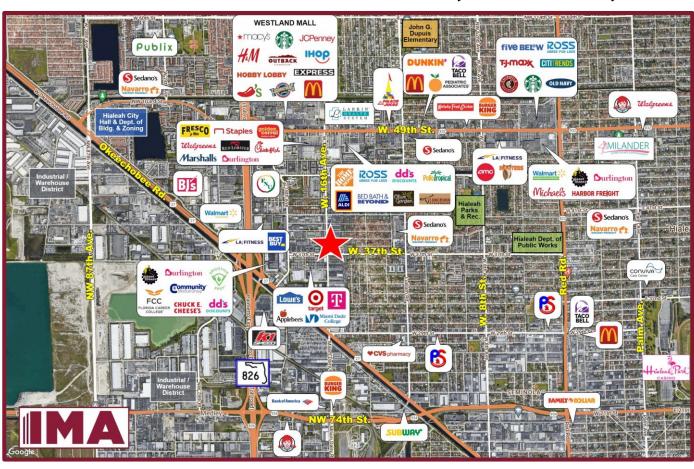

#### **PROPERTY HIGHLIGHTS:**

- Located just E. of the Palmetto Expressway (SR 826) and Okeechobee Rd. with easy access for both commuter and local traffic.
- Centrally located in the heart of a retail district servicing very dense residential neighborhoods.
- Nearby businesses include Lowe's, Target, Applebee's, Best Buy, LA Fitness, McDonald's, The Home Depot, Burlington, Chuck E. Cheese, Navarro Pharmacy, Sedano's Supermarket.

### **PROPERTY HIGHLIGHTS:**

- Located just E. of the Palmetto Expressway (SR 826) and Okeechobee Rd. with easy access for both commuter and local traffic.
- Centrally located in the heart of a retail district servicing very dense residential neighborhoods.
- Nearby businesses include Lowe's, Target, Applebee's, Best Buy, LA Fitness, McDonald's, The Home Depot, Burlington, Chuck E. Cheese, Navarro Pharmacy, Sedano's Supermarket