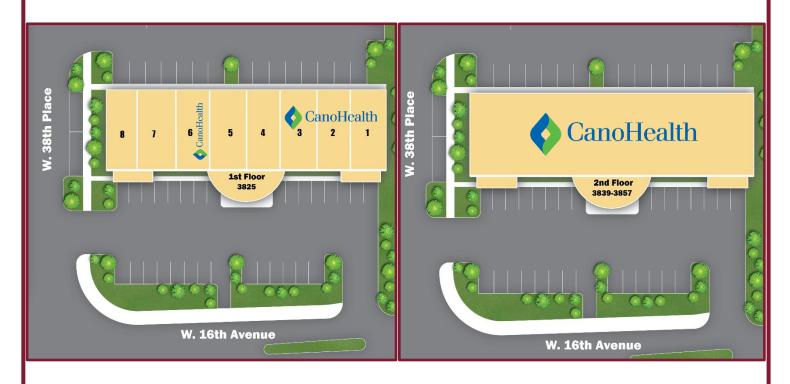

### CFLP HQ - RETAIL/OFFICE

# 3825-3857 W. 16<sup>th</sup> Avenue, Hialeah, FL

## CFLP HQ - RETAIL/OFFICE

**POPULATION: 1 Mile:** 35,117 **3 Mile:** 206,640 **5 Mile:** 404,922

**AVERAGE HOUSEHOLD INCOME: 1 Mile: \$45,946 3 Mile: \$59,215 5 Mile: \$66,742** 

TRAFFIC COUNT: W. 16th Avenue: 27,500± ADT

### JOIN:

Cano Health
 The Paradise Pet Salon
 Premier All Insurance
 Air Quality Solution