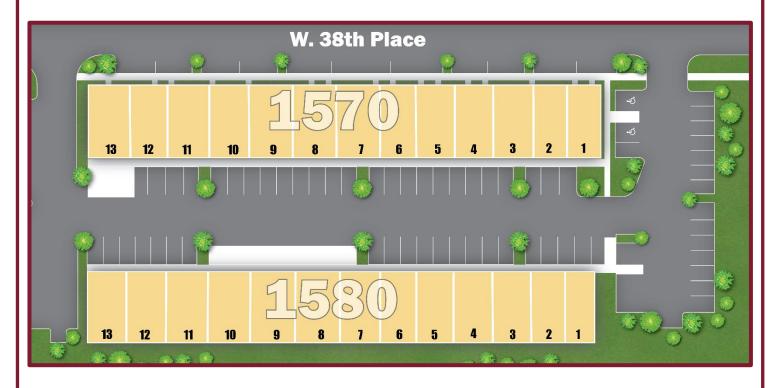

### **CFLP HQ - WAREHOUSES**

# 1570-1580 W. 38th Place, Hialeah, FL

#### JOIN:

- Perfect Blinds
- Cobo Home Health Services
- Dolphin Medical Equipment & Supplies
  Mega Dental Lab
- Nengine2 Computers
- Sweet 'N Salty Delights
- Odalis Ceramic Dental Lab
- Agua Professional Services