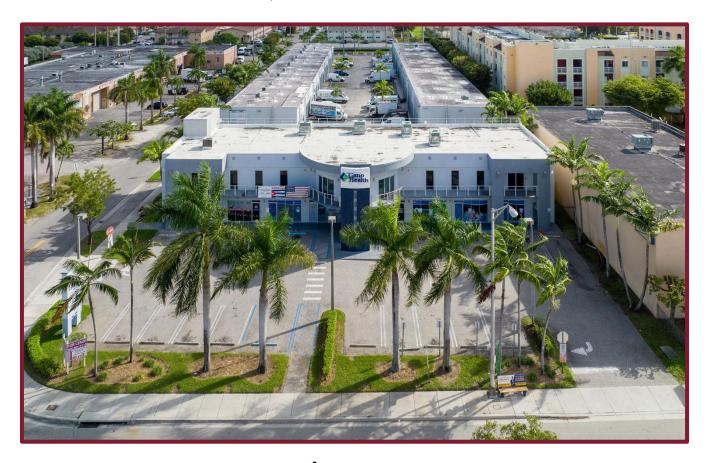

## CFLP HQ - RETAIL/OFFICE

# 3825-3857 W. 16<sup>th</sup> Avenue, Hialeah, FL

### CFLP HQ - RETAIL/OFFICE

**AVERAGE HOUSEHOLD INCOME:** 1 Mile: \$46,296± 3 Mile: \$53,768± 5 Mile: \$62,361±

**POPULATION:** 1 Mile: 35,274± 3 Mile: 219,231± 5 Mile: 421,790±

TRAFFIC COUNT: 30,000± Vehicles per Day