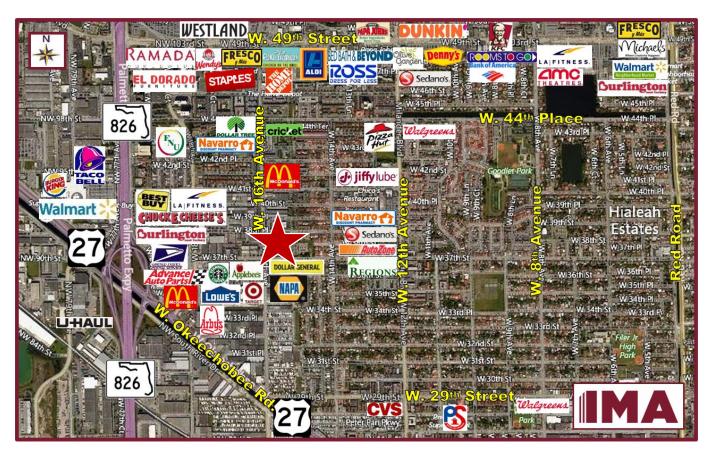

#### **HIGHLIGHTS:**

- Located just east of the Palmetto Expressway (SR 826) and Okeechobee Road (SR 27) with easy access for both commuter and local traffic.
- Centrally located in the heart of a retail district and adjacent to dense residential neighborhoods.
- Nearby businesses include Lowe's, Target, Applebee's, LA Fitness, Burlington, McDonald's, Navarro, Sedano's, Dollar General, T-Mobile, Wingstop, Regions Bank, etc.