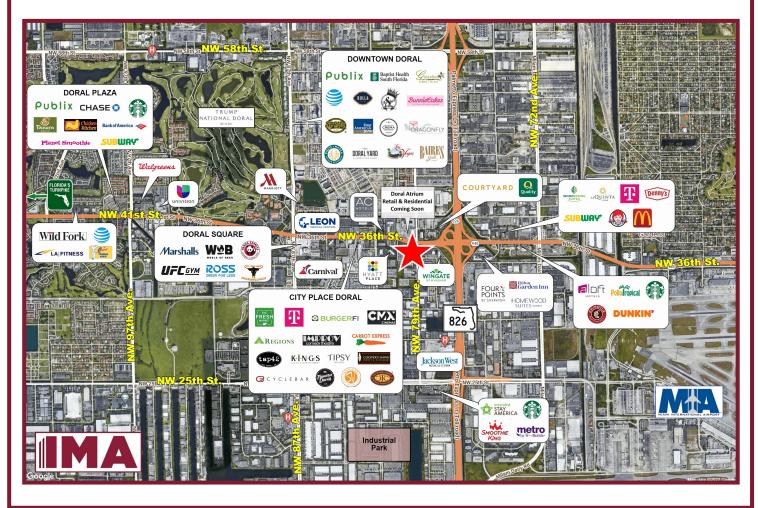

#### **PROPERTY HIGHLIGHTS:**

- 26% of Miami-Dade County office market within 2 miles
- 1/2 block from the Palmetto Expressway (SR 826)
- Minutes from Miami International Airport
- Over 2,000 hotel rooms within a 1 mile radius
- Major developments & rental communities nearby include CityPlace Doral, Trump National Doral, Downtown Doral, Doral Square, Doral Park Country Club, Doral Estates, Costa del Sol Golf Club and Doral Atrium currently under construction
- Major corporations surrounding the center include Carnival Cruise Lines, Miami Herald, Univision, Federal Reserve of Atlanta, Leon Medical Centers, Southern Command, Ryder, Perry Ellis International, etc.