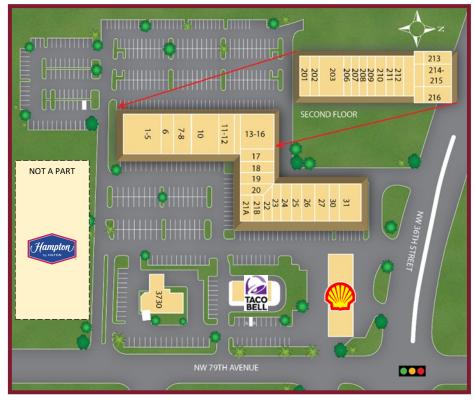

- JOIN: Taco Bell
- Allstate
  Edible Arrangements
  - Mad About Soccer
- Miyako Japanese Restaurant

- Hertz
- RB Cycles
  Mad
- El Tropico Restaurant