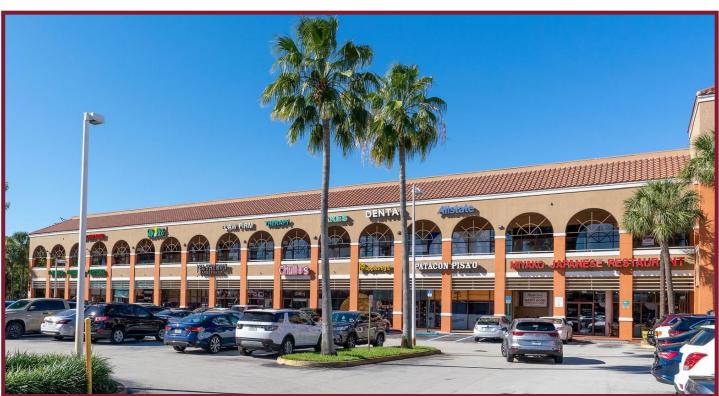

## **BOYKIN CENTER**

# NW 36<sup>th</sup> Street & NW 79<sup>th</sup> Avenue, Doral, FL

## **BOYKIN CENTER**

SIZE: 70,000 SF ± Power Center

POPULATION: 1 Mile: 13,201 3 Mile: 103,300 5 Mile: 475,498 AVERAGE HOUSEHOLD INCOME: 1 Mile: \$65,928 3 Mile: \$70,502 5 Mile: \$67,603 TRAFFIC COUNT: 60,000 ± ADT