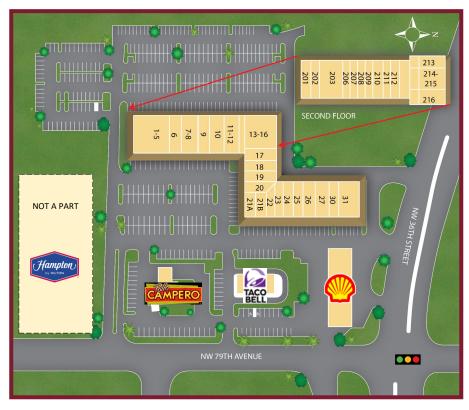

TRAFFIC COUNT: 60,000+ ADT

JOIN: • Taco Bell • Pollo Campero • La Croquantine • Miyako Japanese Restaurant

Hertz • Allstate • El Tropico Restaurant • Mad About Soccer