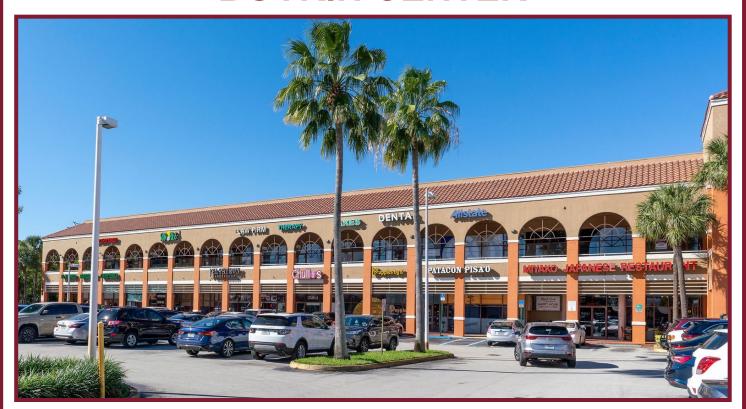

### **BOYKIN CENTER**

SIZE: 70,000 SF ± Power Center

**POPULATION: 1 Mile:** 18,448 **3 Mile:** 108,737 **5 Mile:** 452,504

**DAYTIME DEMOS: 1 Mile:** 43,767 **3 Mile:** 189,657 **5 Mile:** 365,262

AVERAGE HOUSEHOLD INCOME: 1 Mile: \$104,491 3 Mile: \$95,953 5 Mile: \$91,127

TRAFFIC COUNT: 60,000+ ADT

JOIN: • Taco Bell • Pollo Campero • La Croquantine • Miyako Japanese Restaurant

Hertz • Allstate • El Tropico Restaurant • Mad About Soccer