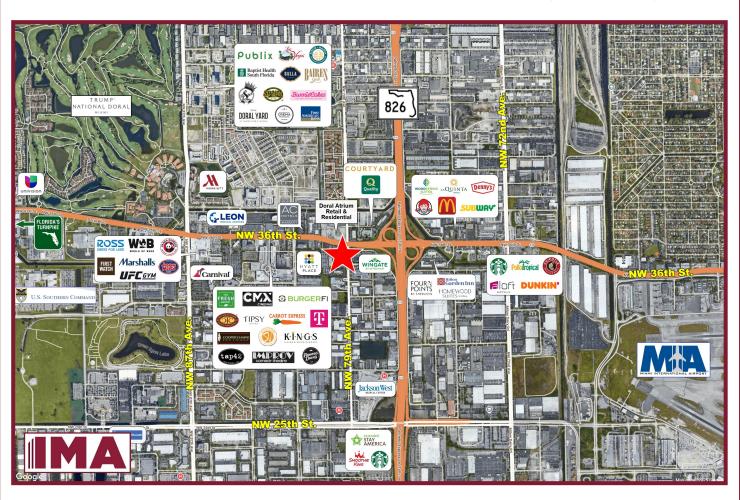

### PROPERTY HIGHLIGHTS:

- 26% of Miami-Dade County office market within 2 miles
- ½ block from the Palmetto Expressway (SR 826)
- Minutes from Miami International Airport
- Over 2,000 hotel rooms within a 1 mile radius
- Major developments & rental communities nearby include CityPlace Doral, Trump National Doral, Downtown Doral, Doral Square, Doral Park Country Club, Doral Estates, Costa del Sol Golf Club and Doral Atrium currently under construction
- Major corporations surrounding the center include Carnival Cruise Lines, Miami Herald, Univision, Federal Reserve of Atlanta, Leon Medical Centers, Southern Command, Perry Ellis International, Cisco Systems, etc.