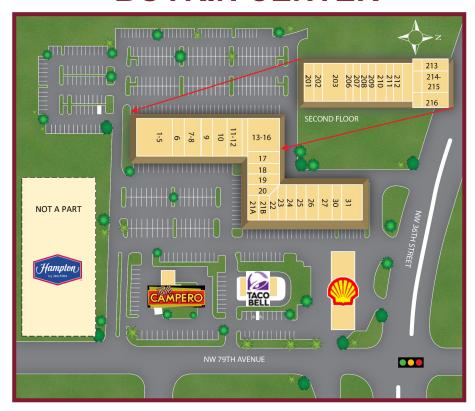

TRAFFIC COUNT: 60,000+ ADT

JOIN: • Taco Bell • Pollo Campero • Lovely Roses • La Croquantine

Hertz
Allstate
El Tropico Restaurant
Mad About Soccer