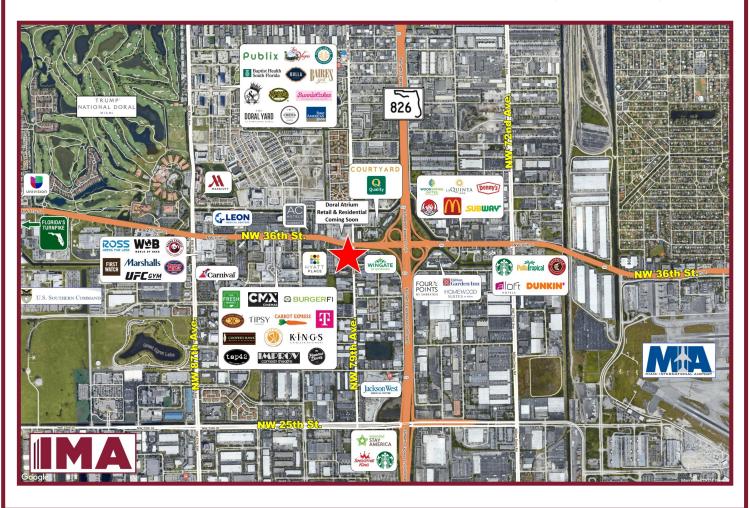

### **PROPERTY HIGHLIGHTS:**

- 26% of Miami-Dade County office market within 2 miles
- ½ block from the Palmetto Expressway (SR 826)
- · Minutes from Miami International Airport
- Over 2,000 hotel rooms within a 1 mile radius
- Major developments & rental communities nearby include Doral Atrium, CityPlace Doral, Trump National Doral, Downtown Doral, Doral Square, Doral Park Country Club, Costa del Sol Golf Club, Doral Estates
- Major corporations surrounding the center include Carnival Cruise Lines, Miami Herald, Univision, Federal Reserve of Atlanta, Leon Medical Centers, Southern Command, Perry Ellis International, etc.