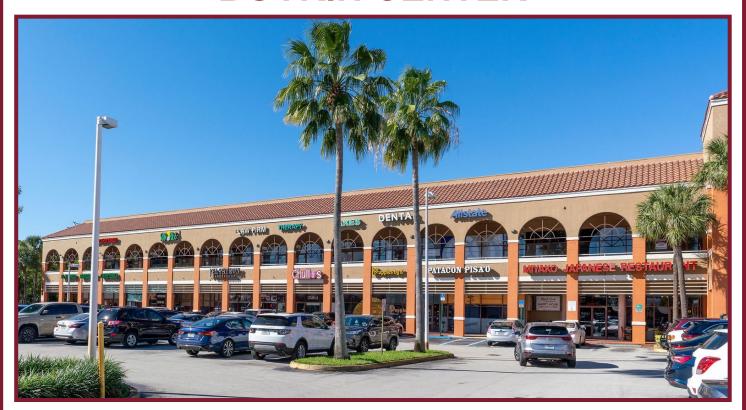

### **BOYKIN CENTER**

SIZE: 70,000 SF ± Power Center

**POPULATION: 1 Mile:** 15,577 **3 Mile:** 107,284 **5 Mile:** 455,379

**DAYTIME DEMOS: 1 Mile: 43,813 3 Mile: 190,070 5 Mile: 367,606** 

AVERAGE HOUSEHOLD INCOME: 1 Mile: \$71,421 3 Mile: \$94,422 5 Mile: \$97,498

TRAFFIC COUNT: 60,000+ ADT

JOIN: • Taco Bell • Pollo Campero • Lovely Roses • La Croquantine

Hertz
Allstate
El Tropico Restaurant
Mad About Soccer