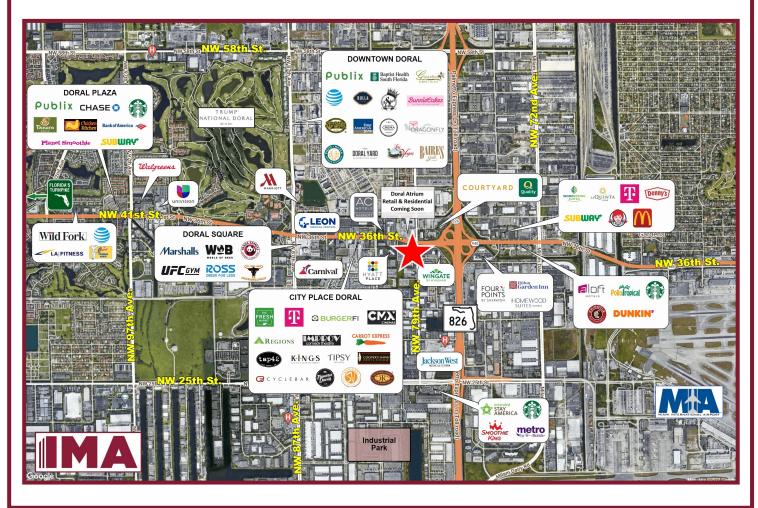

## **BOYKIN CENTER**

- Over 2,000 hotel rooms within a 1 mile radius •
- Major developments & rental communities nearby include CityPlace Doral, Trump National Doral, Downtown Doral, Doral • Square, Doral Park Country Club, Doral Estates, Costa del Sol Golf Club and Doral Atrium currently under construction
- Major corporations surrounding the center include Carnival Cruise Lines, Miami Herald, Univision, Federal Reserve of Atlanta, Leon Medical Centers, Southern Command, Perry Ellis International, etc.