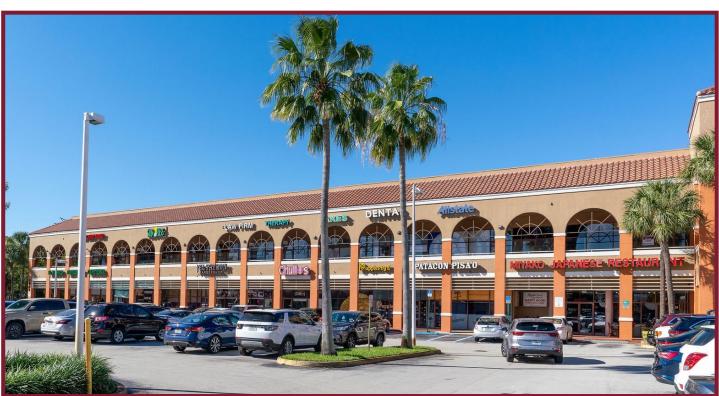

## **BOYKIN CENTER**

## NW 36<sup>th</sup> Street & NW 79<sup>th</sup> Avenue, Doral, FL

## **BOYKIN CENTER**

- Over 2,000 hotel rooms within a 1 mile radius •
- Major developments & rental communities nearby include CityPlace Doral, Trump National Doral, Downtown Doral, Doral • Square, Doral Park Country Club, Doral Estates, Costa del Sol Golf Club and Doral Atrium currently under construction
- Major corporations surrounding the center include Carnival Cruise Lines, Miami Herald, Univision, Federal Reserve of Atlanta, Leon Medical Centers, Southern Command, Perry Ellis International, etc.