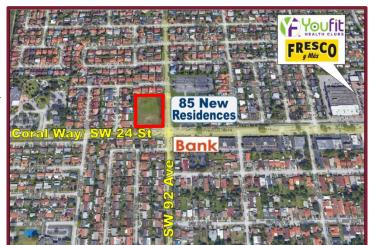

## 9201 SW 24th Street (Coral Way), Miami, FL 33165

• Size: 2.76 Acres ± (120,272 SF ± | 328' ± x 373' ±

• Zoning: 6800 Commercial - Professional Office

• Utilities: Water & Sewer available

• Traffic Count: 47,600± ADT

- Located at a signalized intersection on Coral Way, a major commercial and commuter corridor, just blocks from a full interchange for the Palmetto Expressway (SR 826)
- Surrounded by dense residential neighborhoods, which include single dwelling and multi-unit properties
- Many retailers, restaurants & schools in immediate area