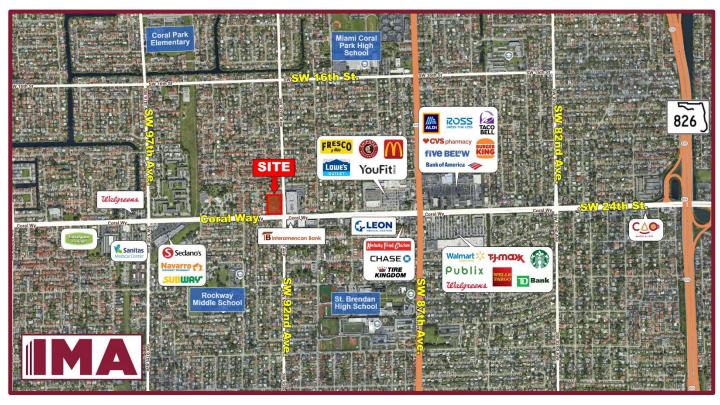

## 9201 SW 24th Street (Coral Way), Miami, FL 33165

• Size: 2.76 Acres ± (120,272 SF ± | 328' ± x 373' ±

• Zoning: 6800 Commercial - Professional Office

• Utilities: Water & Sewer available

• Traffic Count: 47,600± ADT

- Located at a signalized intersection on Coral Way, a major commercial and commuter corridor, just blocks from a full interchange for the Palmetto Expressway (SR 826)
- Surrounded by dense residential neighborhoods, which include single dwelling and multi-unit properties
- Many retailers, restaurants & schools in immediate area