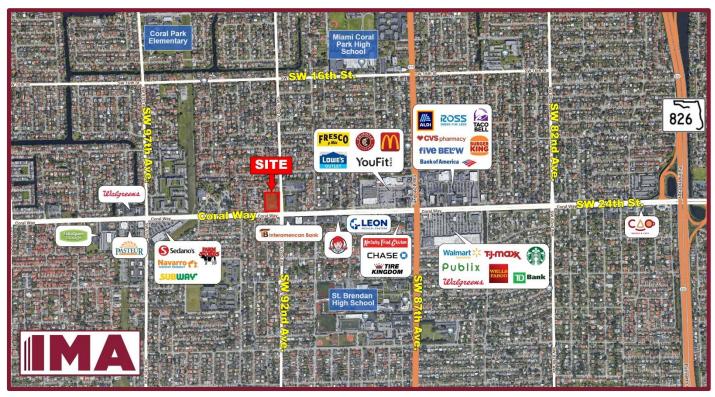

## 9201 SW 24th Street (Coral Way), Miami, FL 33165

• Size: 2.76 Acres ± (120,272 SF ± | 328' ± x 373' ±)

• Zoning: 6800 Commercial - Professional Office

• Utilities: Water & Sewer available

• Traffic Count: 40,000± ADT

- Located at a signalized intersection on Coral Way, a major commercial and commuter corridor, just blocks from a full interchange for the Palmetto Expressway (SR 826)
- Surrounded by dense residential neighborhoods, which include single dwelling and multi-unit properties
- Many retailers, restaurants & schools in immediate area