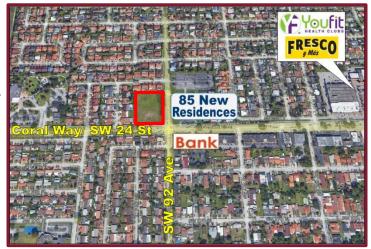

## 9201 SW 24th Street (Coral Way), Miami, FL 33165

• Size: 2.76 Acres ± (120,272 SF ± | 328' ± x 373' ±)

• Zoning: 6800 Commercial - Professional Office

• Utilities: Water & Sewer available

• Traffic Count: 40,000± ADT

- Located at a signalized intersection on Coral Way, a major commercial and commuter corridor, just blocks from a full interchange for the Palmetto Expressway (SR 826)
- Surrounded by dense residential neighborhoods, which include single dwelling and multi-unit properties
- Many retailers, restaurants & schools in immediate area